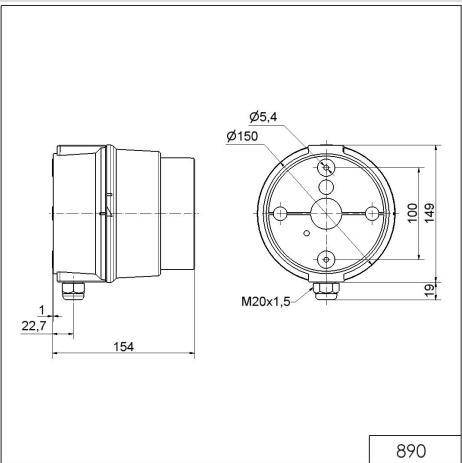

## DRAWING

For additional installation and mounting information, refer to the appropriate user guide at www.werma.com. This printed copy is for information only and is subject to alteration.

## **MECHANICAL DATA**

| MECHANICAL DATA              |                                |
|------------------------------|--------------------------------|
| Length                       | 154 mm                         |
| Height                       | 168 mm                         |
| Diameter                     | 150 mm                         |
| Materials                    | PC<br>PC/ABS                   |
| Dome colour                  | Red                            |
| Housing colour               | Grey                           |
| Protection category          | IP65                           |
| Connection                   | Insulation-displacement contac |
| cross-sectional area maximum | 1,50mm² / 16AWG                |
| Cable entry                  | Screwed cable gland            |
| Cable entry minimum          | d = 6 mm                       |
| Cable entry maximum          | d = 12 mm                      |
| Tension relief               | Present (conforms to VDE)      |
| Type of fixing               | Base mounting<br>Wall mounting |
| Working temperature minimum  | -30°C                          |
| Working temperature maximum  | +50°C                          |
| Weight with packaging        | 526 g                          |
| Product weight               | 458 g                          |
| ELECTRICAL DATA              |                                |
| Operating voltage            | 12-230V                        |
| Operating voltage type       | AC/DC                          |
| Protection class             | Protection class 2             |
| Pollution degree             | 3                              |
| Overvoltage category         | II                             |
| Isolation voltage            | Ui = 250V; Uimp = 2.500V       |
| Power illuminant             | max. 25W                       |
| OPTICAL DATA                 |                                |
| Light colour                 | Red                            |
| Service life optical         | depends on bulb                |
| APPROVAL DATA                |                                |
| Conforms with CE             | Yes                            |
| Conforms with RoHS directive | Yes                            |
| WEEE                         | Yes                            |
| Conforms with ATEX-directive | No                             |
| Conforms with CCC            | Yes                            |
|                              |                                |