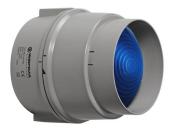

## Traffic Lights / Permanent-/ Traffic Light 890 Permanent Beacon BWM 12-230VAC/DC BU

!

Part No.: 890.500.00

## **MECHANICAL DATA**

| MECHANICAL DATA              |                                |  |
|------------------------------|--------------------------------|--|
| Length                       | 154 mm                         |  |
| Height                       | 168 mm                         |  |
| Diameter                     | 150 mm                         |  |
| Materials                    | PC<br>PC/ABS                   |  |
| Dome colour                  | Blue                           |  |
| Housing colour               | Grey                           |  |
| Protection category          | IP65                           |  |
| Connection                   | Insulation-displacement contac |  |
| cross-sectional area maximum | 1,50mm² / 16AWG                |  |
| Cable entry                  | Screwed cable gland            |  |
| Cable entry minimum          | d = 6 mm                       |  |
| Cable entry maximum          | d = 12 mm                      |  |
| Tension relief               | Present (conforms to VDE)      |  |
| Type of fixing               | Base mounting<br>Wall mounting |  |
| Working temperature minimum  | -30°C                          |  |
| Working temperature maximum  | +50°C                          |  |
| Weight with packaging        | 531 g                          |  |
| Product weight               | 451 g                          |  |
| ELECTRICAL DATA              |                                |  |
| Operating voltage            | 12-230V                        |  |
| Operating voltage type       | AC/DC                          |  |
| Protection class             | Protection class 2             |  |
| Pollution degree             | 3                              |  |
| Overvoltage category         | II                             |  |
| Isolation voltage            | Ui = 250V; Uimp = 2.500V       |  |
| Power illuminant             | max. 25W                       |  |
| OPTICAL DATA                 |                                |  |
| Light colour                 | Blue                           |  |
| Service life optical         | depends on bulb                |  |
| APPROVAL DATA                |                                |  |
| Conforms with CE             | Yes                            |  |
| Conforms with RoHS directive | Yes                            |  |
| WEEE                         | Yes                            |  |
| Conforms with ATEX-directive | No                             |  |
| Conforms with CCC            | Yes                            |  |
|                              |                                |  |