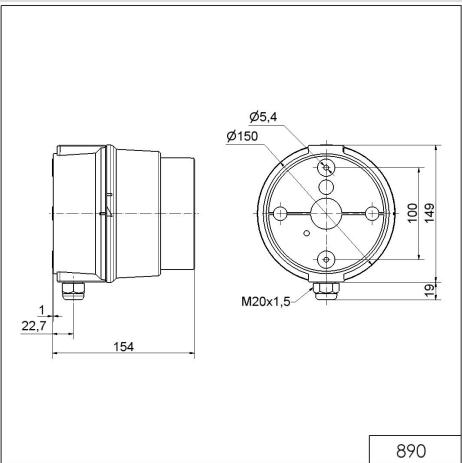

## DRAWING

For additional installation and mounting information, refer to the appropriate user guide at www.werma.com. This printed copy is for information only and is subject to alteration.

## **MECHANICAL DATA**

| MECHANICAL DATA              |                                |  |
|------------------------------|--------------------------------|--|
| Length                       | 154 mm                         |  |
| Height                       | 168 mm                         |  |
| Diameter                     | 150 mm                         |  |
| Materials                    | PC<br>PC/ABS                   |  |
| Dome colour                  | Blue                           |  |
| Housing colour               | Grey                           |  |
| Protection category          | IP65                           |  |
| Connection                   | Insulation-displacement contac |  |
| cross-sectional area maximum | 1,50mm² / 16AWG                |  |
| Cable entry                  | Screwed cable gland            |  |
| Cable entry minimum          | d = 6 mm                       |  |
| Cable entry maximum          | d = 12 mm                      |  |
| Tension relief               | Present (conforms to VDE)      |  |
| Type of fixing               | Base mounting<br>Wall mounting |  |
| Working temperature minimum  | -30°C                          |  |
| Working temperature maximum  | +50°C                          |  |
| Weight with packaging        | 531 g                          |  |
| Product weight               | 451 g                          |  |
| ELECTRICAL DATA              |                                |  |
| Operating voltage            | 12-230V                        |  |
| Operating voltage type       | AC/DC                          |  |
| Protection class             | Protection class 2             |  |
| Pollution degree             | 3                              |  |
| Overvoltage category         | II                             |  |
| Isolation voltage            | Ui = 250V; Uimp = 2.500V       |  |
| Power illuminant             | max. 25W                       |  |
| OPTICAL DATA                 |                                |  |
| Light colour                 | Blue                           |  |
| Service life optical         | depends on bulb                |  |
| APPROVAL DATA                |                                |  |
| Conforms with CE             | Yes                            |  |
| Conforms with RoHS directive | Yes                            |  |
| WEEE                         | Yes                            |  |
| Conforms with ATEX-directive | No                             |  |
| Conforms with CCC            | Yes                            |  |
|                              |                                |  |