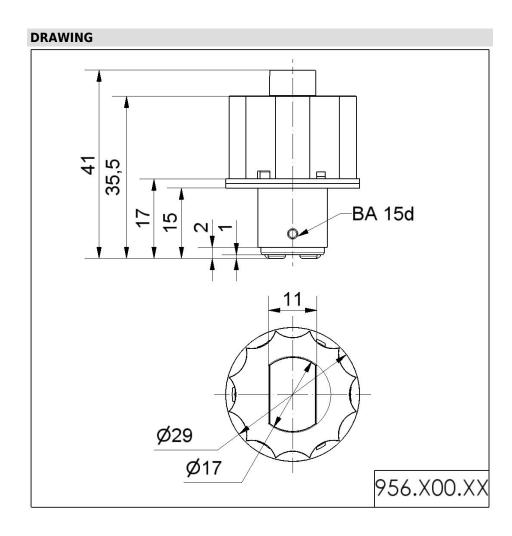

## **LED Bulb 115VAC BU**

Part No.: 956.500.67

| MECHANICAL DATA       |             |
|-----------------------|-------------|
| Height                | 41 mm       |
| Diameter              | 29 mm       |
| Materials             | PA-GF<br>PC |
| Housing colour        | Black       |
| Weight with packaging | 14 g        |
| Product weight        | 10 g        |

| OPTICAL DATA         |                  |
|----------------------|------------------|
| Light source         | LED              |
| Light colour         | Blue             |
| Optical signal image | Permanent        |
| Service life optical | 50,000 h maximum |
| Lamp fitting/socket  | BA15d            |