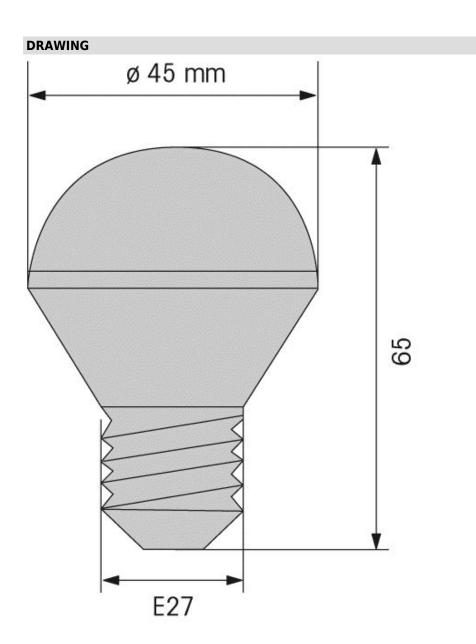

## Permanent Light 895 / LED Bulb LED Bulb E27 115VAC RD

| Part No.: 956.120.67         | CE                |
|------------------------------|-------------------|
|                              |                   |
| MECHANICAL DATA              |                   |
| Height                       | 65 mm             |
| Diameter                     | 45 mm             |
| Weight with packaging        | 36 g              |
| Product weight               | 28 g              |
| ELECTRICAL DATA              |                   |
| Operating voltage            | 115V              |
| Operating voltage type       | AC                |
| Operating voltage frequency  | 60Hz              |
| Operating voltage tolerance  | +/- 10%           |
| Rated operational voltage    | 115 VAC           |
| Rated operational current    | 30 mA             |
| OPTICAL DATA                 |                   |
| Light source                 | LED               |
| Light colour                 | Red               |
| Service life optical         | 100,000 h maximum |
| Lamp fitting/socket          | E27               |
| APPROVAL DATA                |                   |
| Conforms with CE             | Yes               |
| Conforms with RoHS directive | Yes               |
| WEEE                         | No                |
| Conforms with RED directive  | No                |
| Conforms with ATEX-directive | No                |
| Conforms with CCC            | No                |
| Conforms with FCC            | No                |
| Conforms with IC             | No                |
| EAC certificate available    | No                |
| Conforms with AS-I           | No                |
| ICAO Certification           | No                |
| Conforms with DNV            | No                |
| Conforms with RoHS CN        | No                |