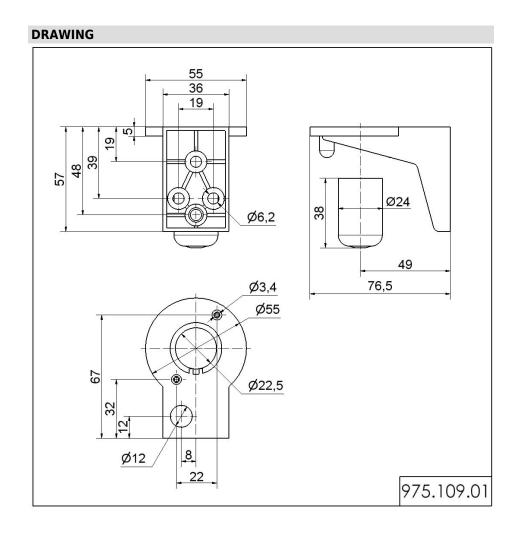

## Bracket w. protect. cap BK

Part No.: 975.109.01

| MECHANICAL DATA       |       |  |
|-----------------------|-------|--|
| Length                | 77 mm |  |
| Width                 | 55 mm |  |
| Height                | 57 mm |  |
| Diameter              | 55 mm |  |
| Materials             | PA-GF |  |
| Housing colour        | Black |  |
| Weight with packaging | 40 g  |  |
| Product weight        | 40 g  |  |

## Bracket w. protect. cap BK

For additional installation and mounting information, refer to the appropriate user guide at www.werma.com. This printed copy is for information only and is subject to alteration.