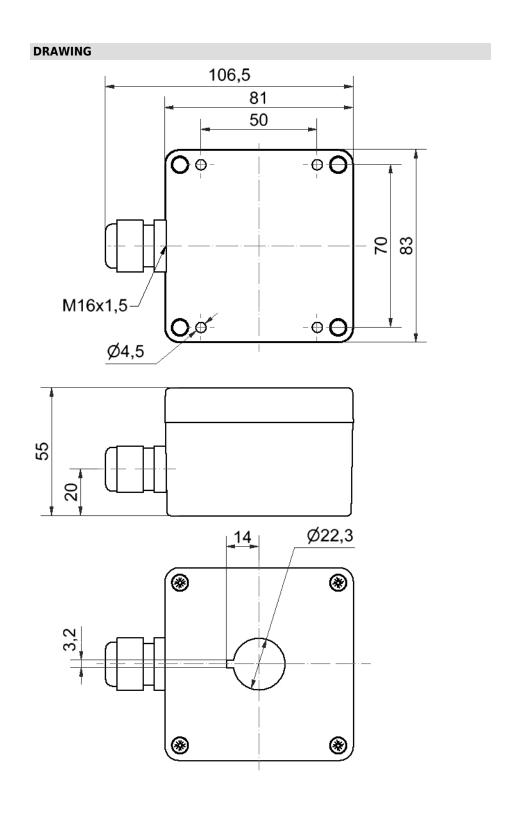

## **Surface housing 1-fold GY**

Part No.: 975.109.02

| MECHANICAL DATA       |        |  |
|-----------------------|--------|--|
| Length                | 107 mm |  |
| Width                 | 82 mm  |  |
| Height                | 55 mm  |  |
| Materials             | PC/ABS |  |
| Housing colour        | Grey   |  |
| Protection category   | IP65   |  |
| Weight with packaging | 140 g  |  |
| Product weight        | 136 g  |  |