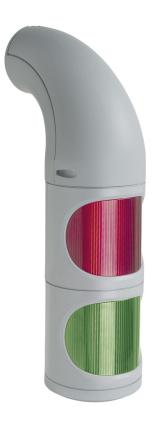

## Traffic Lights / LED Light / LED Traffic Light 890 LED Perm. Beacon WM 24VDC GN/RD

ļ

Part No.: 894.060.55

| CE | UK<br>CA |
|----|----------|
|    |          |

## **MECHANICAL DATA**

| MECHANICAL DATA              |                    |  |
|------------------------------|--------------------|--|
| Height                       | 309 mm             |  |
| Diameter                     | 85 mm              |  |
| Materials                    | PC/ABS             |  |
| Dome colour                  | Green<br>Red       |  |
| Housing colour               | Grey               |  |
| Protection category          | IP65<br>IP69K      |  |
| Connection                   | Screw terminals    |  |
| cross-sectional area maximum | 1,50mm² / 16AWG    |  |
| Cable entry                  | Membrane grommet   |  |
| Cable entry minimum          | d = 1 mm           |  |
| Cable entry maximum          | d = 13 mm          |  |
| Type of fixing               | Wall mounting      |  |
| Working temperature minimum  | -30°C              |  |
| Working temperature maximum  | +50°C              |  |
| Weight with packaging        | 556 g              |  |
| Product weight               | 477 g              |  |
| ELECTRICAL DATA              |                    |  |
| Operating voltage            | 24V                |  |
| Operating voltage type       | DC                 |  |
| Operating voltage tolerance  | +/- 10%            |  |
| Rated operational voltage    | 24 VDC             |  |
| Rated operational current    | 190 mA             |  |
| Rated inrush current         | 500 mA             |  |
| Protection class             | Protection class 2 |  |
| Pollution degree             | 3                  |  |
| OPTICAL DATA                 |                    |  |
| Light source                 | LED                |  |
| Light colour                 | Green<br>Red       |  |
| Optical signal image         | Permanent          |  |
| Service life optical         | 50,000 h maximum   |  |
| APPROVAL DATA                |                    |  |
| Conforms with CE             | Yes                |  |
| Conforms with RoHS directive | Yes                |  |
| WEEE                         | Yes                |  |
|                              |                    |  |