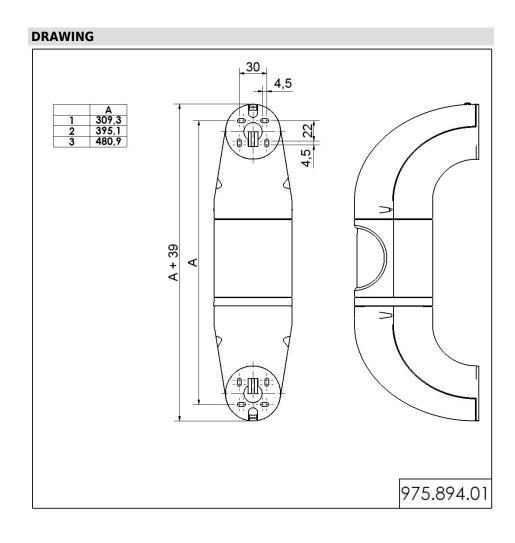

## **Lower fixing bow GY**

Part No.: 975.894.01

| MECHANICAL DATA       |        |  |
|-----------------------|--------|--|
| Height                | 349 mm |  |
| Diameter              | 85 mm  |  |
| Materials             | PC/ABS |  |
| Housing colour        | Grey   |  |
| Weight with packaging | 145 g  |  |
| Product weight        | 145 g  |  |