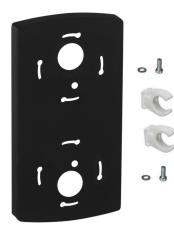

## FlatSIGN / Accessories Fixing kit BK

## Part No.: 975.691.01

| MECHANICAL DATA       |                 |  |
|-----------------------|-----------------|--|
| Length                | 60 mm           |  |
| Width                 | 101 mm          |  |
| Height                | 192 mm          |  |
| Materials             | PA-GF<br>PC/ABS |  |
| Housing colour        | Black           |  |
| Weight with packaging | 126 g           |  |
| Product weight        | 126 g           |  |