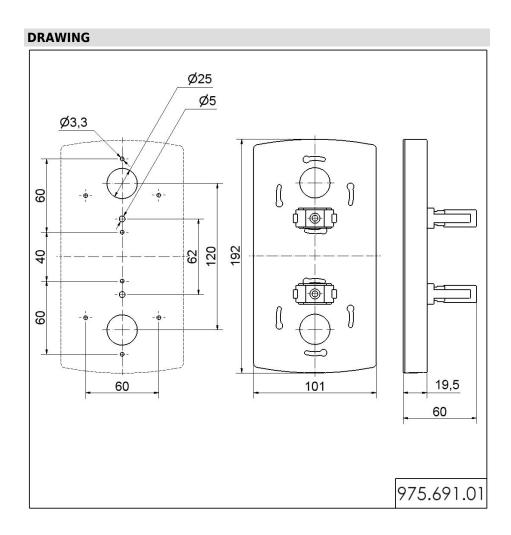

## Part No.: 975.691.01

| MECHANICAL DATA       |                 |  |
|-----------------------|-----------------|--|
| Length                | 60 mm           |  |
| Width                 | 101 mm          |  |
| Height                | 192 mm          |  |
| Materials             | PA-GF<br>PC/ABS |  |
| Housing colour        | Black           |  |
| Weight with packaging | 126 g           |  |
| Product weight        | 126 g           |  |