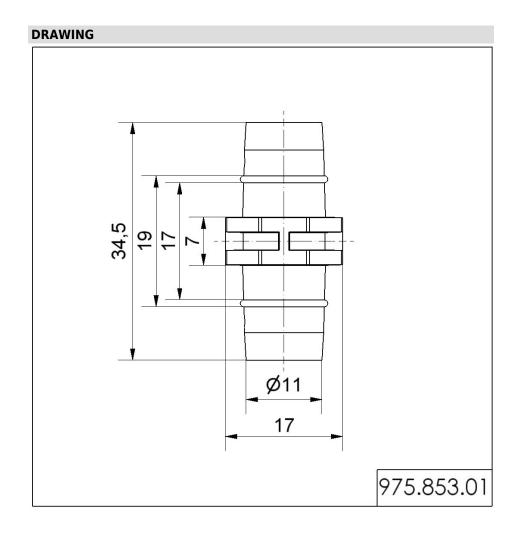

## **Connector BK**

Part No.: 975.853.01

| MECHANICAL DATA       |        |  |
|-----------------------|--------|--|
| Length                | 17 mm  |  |
| Width                 | 17 mm  |  |
| Height                | 35 mm  |  |
| Diameter              | 11 mm  |  |
| Materials             | PC/ABS |  |
| Housing colour        | Black  |  |
| Weight with packaging | 4 g    |  |
| Product weight        | 3 g    |  |