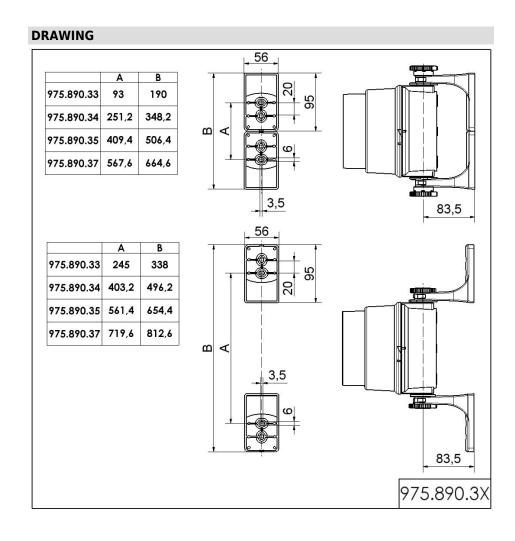

## Fixing bow 4 tier w.accessories GY

Part No.: 975.890.37

| MECHANICAL DATA       |        |  |
|-----------------------|--------|--|
| Height                | 48 mm  |  |
| Diameter              | 35 mm  |  |
| Materials             | PC/ABS |  |
| Housing colour        | Grey   |  |
| Protection category   | IP65   |  |
| Weight with packaging | 216 g  |  |
| Product weight        | 216 g  |  |

## Fixing bow 4 tier w.accessories GY

For additional installation and mounting information, refer to the appropriate user guide at www.werma.com. This printed copy is for information only and is subject to alteration.