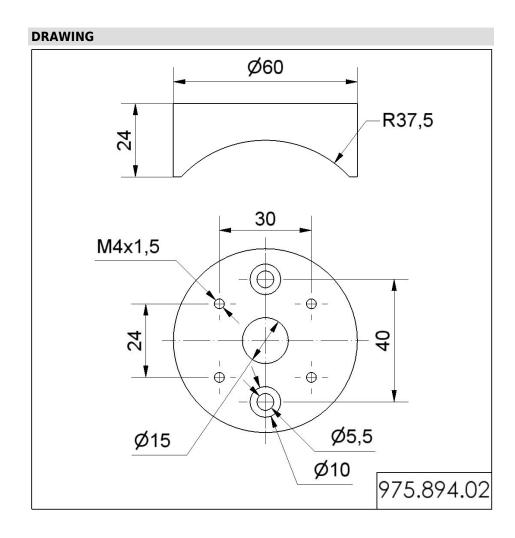

## **Tube adapter BK**

Part No.: 975.894.02

| MECHANICAL DATA       |       |
|-----------------------|-------|
| Height                | 24 mm |
| Diameter              | 60 mm |
| Housing colour        | Black |
| Weight with packaging | 67 g  |
| Product weight        | 67 g  |