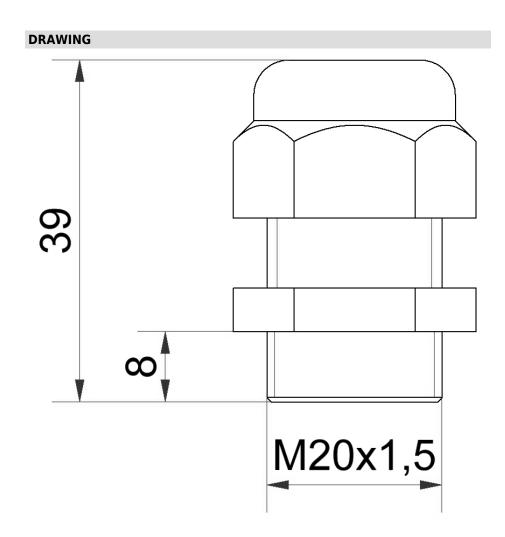

## Part No.: 975.853.02

| MECHANICAL DATA       |       |  |
|-----------------------|-------|--|
| Height                | 39 mm |  |
| Diameter              | 28 mm |  |
| Materials             | РА    |  |
| Housing colour        | Black |  |
| Protection category   | IP68  |  |
| Weight with packaging | 13 g  |  |
| Product weight        | 13 g  |  |