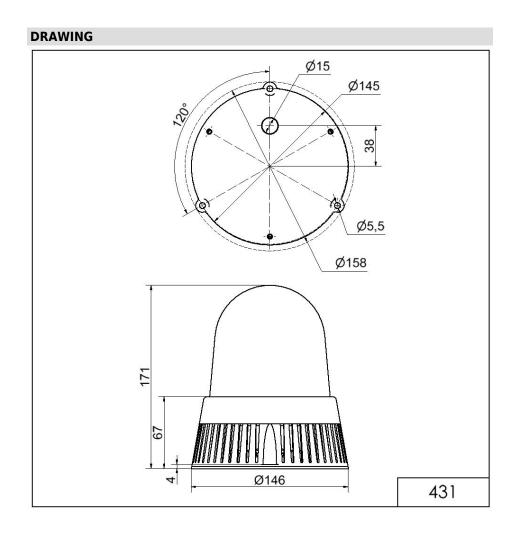

# LED Siren BM 32 tne 24VAC/DC YE

| MECHANICAL DATA              |                           |
|------------------------------|---------------------------|
| Height                       | 171 mm                    |
| Diameter                     | 146 mm                    |
| Materials                    | PC<br>PC/ABS              |
| Dome colour                  | Yellow                    |
| Housing colour               | Black                     |
| Protection category          | IP65                      |
| Connection                   | Screw terminals           |
| cross-sectional area maximum | 1,50mm² / 16AWG           |
| Cable entry                  | Membrane grommet          |
| Cable entry minimum          | d = 1 mm                  |
| Cable entry maximum          | d = 13 mm                 |
| Tension relief               | Present (conforms to VDE) |
| Type of fixing               | Base mounting             |
| Working temperature minimum  | -30°C                     |
| Working temperature maximum  | +50°C                     |
| Weight with packaging        | 610 g                     |
| Product weight               | 467 g                     |