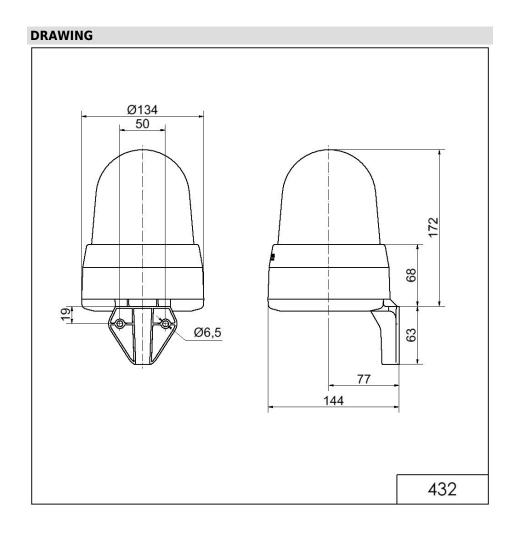

# LED Siren WM 32 tne 24VAC/DC RD

| MECHANICAL DATA              |                             |
|------------------------------|-----------------------------|
| Length                       | 144 mm                      |
| Width                        | 134 mm                      |
| Height                       | 235 mm                      |
| Diameter                     | 134 mm                      |
| Materials                    | PC<br>PC/ABS                |
| Dome colour                  | Red                         |
| Housing colour               | Grey                        |
| Protection category          | IP65                        |
| Connection                   | Screw terminals             |
| cross-sectional area maximum | 1,50mm <sup>2</sup> / 16AWG |
| Cable entry                  | Membrane grommet            |
| Cable entry minimum          | d = 1 mm                    |
| Cable entry maximum          | d = 13 mm                   |
| Tension relief               | Present (conforms to VDE)   |
| Type of fixing               | Wall mounting               |
| Working temperature minimum  | -30°C                       |
| Working temperature maximum  | +50°C                       |
| Weight with packaging        | 645 g                       |
| Product weight               | 500 g                       |