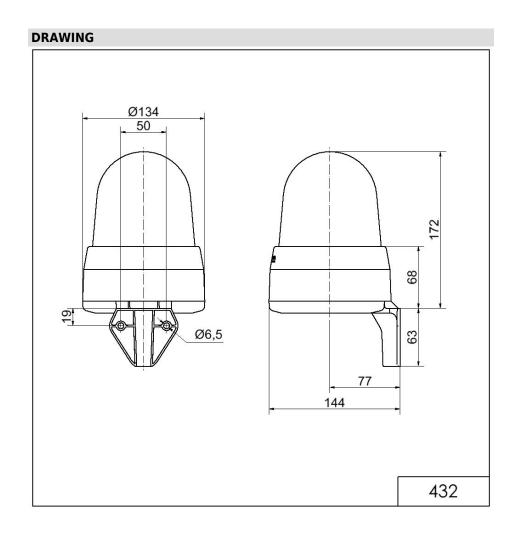

# LED Siren WM 32 tne 24VAC/DC GN

| MECHANICAL DATA              |                             |
|------------------------------|-----------------------------|
| Length                       | 144 mm                      |
| Width                        | 134 mm                      |
| Height                       | 235 mm                      |
| Diameter                     | 134 mm                      |
| Materials                    | PC<br>PC/ABS                |
| Dome colour                  | Green                       |
| Housing colour               | Grey                        |
| Protection category          | IP65                        |
| Connection                   | Screw terminals             |
| cross-sectional area maximum | 1,50mm <sup>2</sup> / 16AWG |
| Cable entry                  | Membrane grommet            |
| Cable entry minimum          | d = 1 mm                    |
| Cable entry maximum          | d = 13 mm                   |
| Tension relief               | Present (conforms to VDE)   |
| Type of fixing               | Wall mounting               |
| Working temperature minimum  | -30°C                       |
| Working temperature maximum  | +50°C                       |
| Weight with packaging        | 645 g                       |
| Product weight               | 500 g                       |