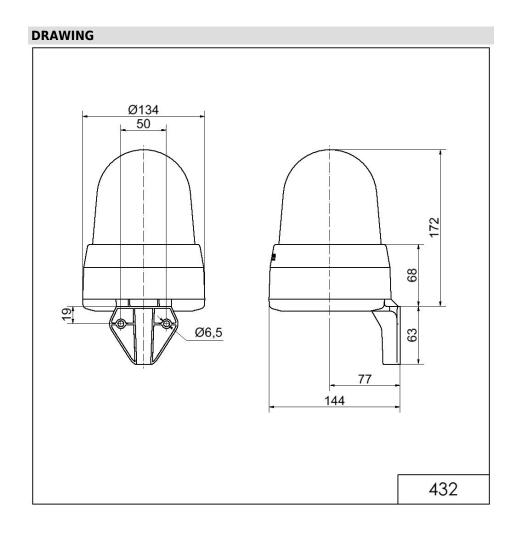

# LED Siren WM 32 tne 24VAC/DC CL

| MECHANICAL DATA              |                             |
|------------------------------|-----------------------------|
| Length                       | 144 mm                      |
| Width                        | 134 mm                      |
| Height                       | 235 mm                      |
| Diameter                     | 134 mm                      |
| Materials                    | PC<br>PC/ABS                |
| Dome colour                  | Clear                       |
| Housing colour               | Grey                        |
| Protection category          | IP65                        |
| Connection                   | Screw terminals             |
| cross-sectional area maximum | 1,50mm <sup>2</sup> / 16AWG |
| Cable entry                  | Membrane grommet            |
| Cable entry minimum          | d = 1 mm                    |
| Cable entry maximum          | d = 13 mm                   |
| Tension relief               | Present (conforms to VDE)   |
| Type of fixing               | Wall mounting               |
| Working temperature minimum  | -30°C                       |
| Working temperature maximum  | +50°C                       |
| Weight with packaging        | 645 g                       |
| Product weight               | 500 g                       |