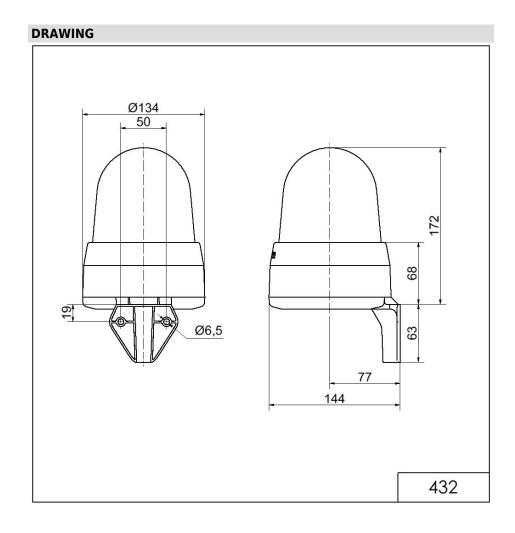

# LED Siren WM 32 tne 24VAC/DC BU

| MECHANICAL DATA              |                             |
|------------------------------|-----------------------------|
| Length                       | 144 mm                      |
| Width                        | 134 mm                      |
| Height                       | 235 mm                      |
| Diameter                     | 134 mm                      |
| Materials                    | PC<br>PC/ABS                |
| Dome colour                  | Blue                        |
| Housing colour               | Grey                        |
| Protection category          | IP65                        |
| Connection                   | Screw terminals             |
| cross-sectional area maximum | 1,50mm <sup>2</sup> / 16AWG |
| Cable entry                  | Membrane grommet            |
| Cable entry minimum          | d = 1 mm                    |
| Cable entry maximum          | d = 13 mm                   |
| Tension relief               | Present (conforms to VDE)   |
| Type of fixing               | Wall mounting               |
| Working temperature minimum  | -30°C                       |
| Working temperature maximum  | +50°C                       |
| Weight with packaging        | 645 g                       |
| Product weight               | 500 g                       |