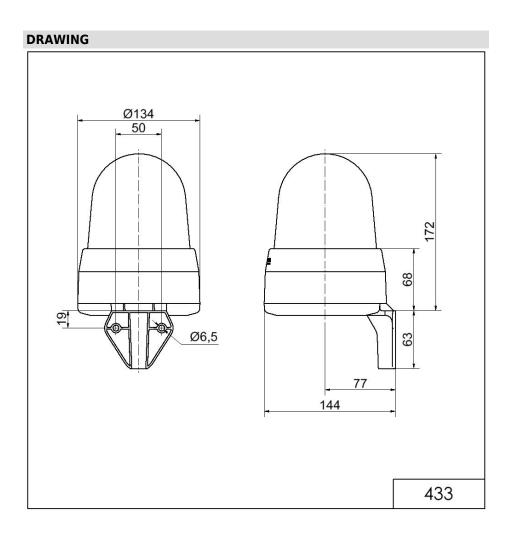

## MECHANICAL DATA

| MECHANICAL DATA              |                           |
|------------------------------|---------------------------|
| Length                       | 144 mm                    |
| Width                        | 134 mm                    |
| Height                       | 235 mm                    |
| Diameter                     | 134 mm                    |
| Materials                    | PC<br>PC/ABS              |
| Dome colour                  | Red                       |
| Housing colour               | Grey                      |
| Protection category          | IP65                      |
| Connection                   | Screw terminals           |
| cross-sectional area maximum | 1,50mm² / 16AWG           |
| Cable entry                  | Membrane grommet          |
| Cable entry minimum          | d = 1 mm                  |
| Cable entry maximum          | d = 13 mm                 |
| Tension relief               | Present (conforms to VDE) |
| Type of fixing               | Wall mounting             |
| Working temperature minimum  | -30°C                     |
| Working temperature maximum  | +50°C                     |
| Weight with packaging        | 650 g                     |
| Product weight               | 510 g                     |
| ELECTRICAL DATA              |                           |
| Operating voltage            | 24V                       |
| Operating voltage type       | AC/DC                     |
| Operating voltage frequency  | 50Hz                      |
| Operating voltage tolerance  | +/- 10%                   |
| Rated operational voltage    | 24 VDC                    |
| Rated operational current    | 410 mA                    |
| Rated inrush current         | 650 mA                    |
| Protection class             | Protection class 2        |
| Pollution degree             | 3                         |
| OPTICAL DATA                 |                           |
| Light source                 | LED                       |
| Light colour                 | Red                       |
| Optical signal image         | EVS<br>Flash<br>Permanent |
| Service life optical         | 50,000 h maximum          |
|                              |                           |