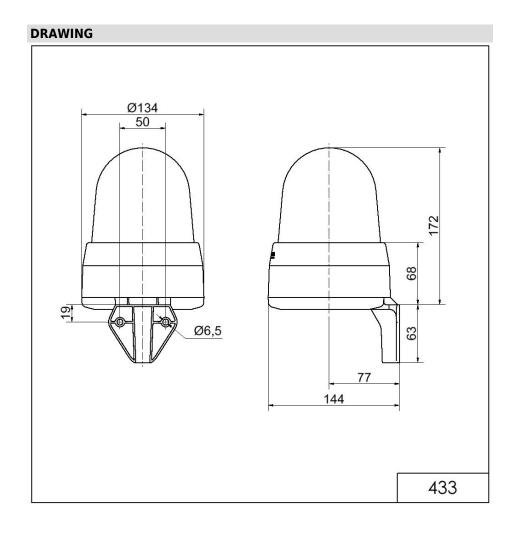

## LED Siren WM 32 tne 10-48VAC/DC GN

| MECHANICAL DATA              |                             |
|------------------------------|-----------------------------|
| Length                       | 144 mm                      |
| Width                        | 134 mm                      |
| Height                       | 235 mm                      |
| Diameter                     | 134 mm                      |
| Materials                    | PC<br>PC/ABS                |
| Dome colour                  | Green                       |
| Housing colour               | Grey                        |
| Protection category          | IP65                        |
| Connection                   | Screw terminals             |
| cross-sectional area maximum | 1,50mm <sup>2</sup> / 16AWG |
| Cable entry                  | Membrane grommet            |
| Cable entry minimum          | d = 1 mm                    |
| Cable entry maximum          | d = 13 mm                   |
| Tension relief               | Present (conforms to VDE)   |
| Type of fixing               | Wall mounting               |
| Working temperature minimum  | -30°C                       |
| Working temperature maximum  | +50°C                       |
| Weight with packaging        | 656 g                       |
| Product weight               | 513 g                       |