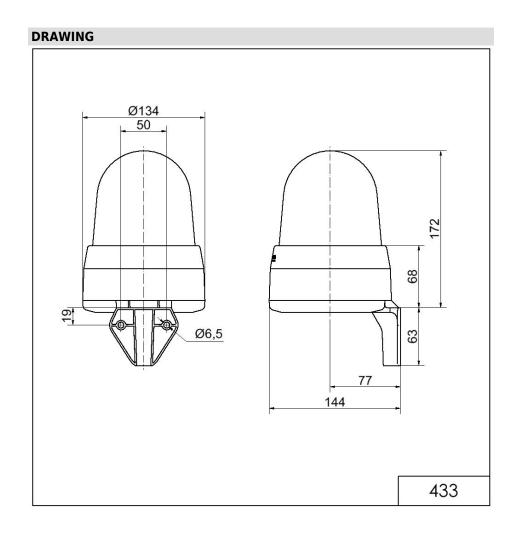

## LED Siren WM 32 tne 115-230VAC YE

| MECHANICAL DATA              |                             |
|------------------------------|-----------------------------|
| Length                       | 144 mm                      |
| Width                        | 134 mm                      |
| Height                       | 235 mm                      |
| Diameter                     | 134 mm                      |
| Materials                    | PC<br>PC/ABS                |
| Dome colour                  | Yellow                      |
| Housing colour               | Grey                        |
| Protection category          | IP65                        |
| Connection                   | Screw terminals             |
| cross-sectional area maximum | 1,50mm <sup>2</sup> / 16AWG |
| Cable entry                  | Membrane grommet            |
| Cable entry minimum          | d = 1 mm                    |
| Cable entry maximum          | d = 13 mm                   |
| Tension relief               | Present (conforms to VDE)   |
| Type of fixing               | Wall mounting               |
| Working temperature minimum  | -30°C                       |
| Working temperature maximum  | +50°C                       |
| Weight with packaging        | 685 g                       |
| Product weight               | 540 g                       |