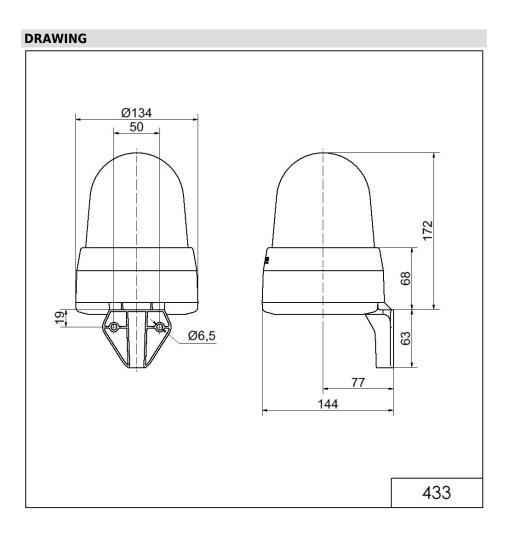

## **MECHANICAL DATA** Length 144 mm Width 134 mm Height 235 mm Diameter 134 mm Materials PC PC/ABS Dome colour Yellow Housing colour Grev Protection category IP65 Screw terminals Connection cross-sectional area maximum 1,50mm<sup>2</sup> / 16AWG Cable entry Membrane grommet Cable entry minimum d = 1 mmCable entry maximum d = 13 mm Present (conforms to VDE) Tension relief Type of fixing Wall mounting Working temperature minimum -30°C +50°C Working temperature maximum Weight with packaging 656 g Product weight 513 g **ELECTRICAL DATA** Operating voltage 10-48V AC/DC Operating voltage type Operating voltage frequency 50Hz +/- 0% Operating voltage tolerance Rated operational voltage 24 VDC Rated operational current 1 mA Rated inrush current 400 mA Protection class Protection class 2 Pollution degree 3 **OPTICAL DATA** Light source LED Light colour Yellow