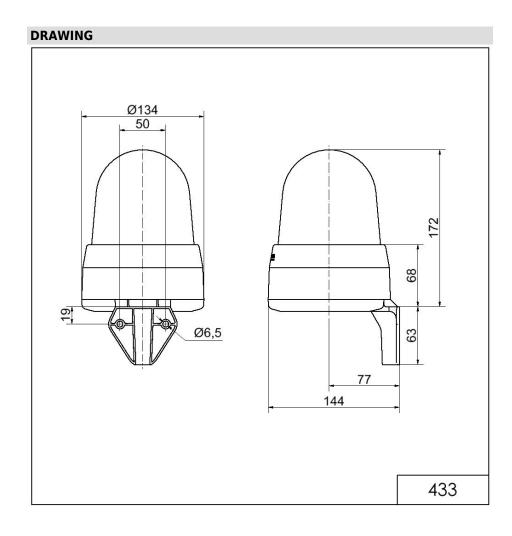

# LED Siren WM 32 tne 24VAC/DC YE

| MECHANICAL DATA              |                             |
|------------------------------|-----------------------------|
| Length                       | 144 mm                      |
| Width                        | 134 mm                      |
| Height                       | 235 mm                      |
| Diameter                     | 134 mm                      |
| Materials                    | PC<br>PC/ABS                |
| Dome colour                  | Yellow                      |
| Housing colour               | Grey                        |
| Protection category          | IP65                        |
| Connection                   | Screw terminals             |
| cross-sectional area maximum | 1,50mm <sup>2</sup> / 16AWG |
| Cable entry                  | Membrane grommet            |
| Cable entry minimum          | d = 1  mm                   |
| Cable entry maximum          | d = 13 mm                   |
| Tension relief               | Present (conforms to VDE)   |
| Type of fixing               | Wall mounting               |
| Working temperature minimum  | -30°C                       |
| Working temperature maximum  | +50°C                       |
| Weight with packaging        | 650 g                       |
| Product weight               | 510 g                       |