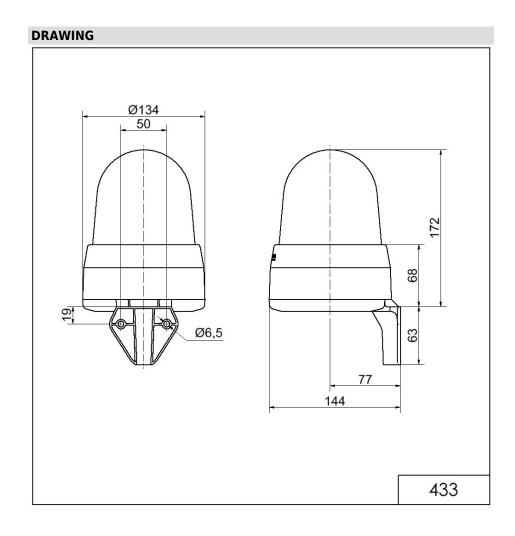

## LED Siren WM 32 tne 10-48VAC/DC CL

| Width 134 mm  Height 235 mm  Diameter 134 mm  Materials PC PC/ABS  Dome colour Clear  Housing colour Grey  Protection category IP65  Connection Screw terminals cross-sectional area maximum 1,50mm² / 16AWG  Cable entry Membrane grommet  Cable entry minimum d = 1 mm  Cable entry maximum d = 13 mm  Tension relief Present (conforms to VDE)  Type of fixing Wall mounting  Working temperature minimum +50°C                                                                                                                                                                                            | MECHANICAL DATA              |                             |
|---------------------------------------------------------------------------------------------------------------------------------------------------------------------------------------------------------------------------------------------------------------------------------------------------------------------------------------------------------------------------------------------------------------------------------------------------------------------------------------------------------------------------------------------------------------------------------------------------------------|------------------------------|-----------------------------|
| Height 235 mm  Diameter 134 mm  Materials PC PC/ABS  Dome colour Clear  Housing colour Grey  Protection category IP65  Connection Screw terminals cross-sectional area maximum 1,50mm² / 16AWG  Cable entry Membrane grommet  Cable entry minimum d = 1 mm  Cable entry maximum d = 13 mm  Tension relief Present (conforms to VDE)  Type of fixing Wall mounting  Working temperature minimum -30°C  Working temperature maximum +50°C                                                                                                                                                                       | Length                       | 144 mm                      |
| Diameter 134 mm  Materials PC PC/ABS  Dome colour Clear  Housing colour Grey  Protection category IP65  Connection Screw terminals  cross-sectional area maximum 1,50mm² / 16AWG  Cable entry Membrane grommet  Cable entry minimum d = 1 mm  Cable entry maximum d = 13 mm  Tension relief Present (conforms to VDE)  Type of fixing Wall mounting  Working temperature minimum -30°C  Working temperature maximum +50°C                                                                                                                                                                                     | Width                        | 134 mm                      |
| Materials  PC PC/ABS  Dome colour  Housing colour  Protection category  Connection  cross-sectional area maximum  Cable entry  Cable entry minimum  Cable entry maximum  Cable entry maximum  Tension relief  Type of fixing  Working temperature minimum  PC PC/ABS  Clear  Grey  Prese  Screw terminals  1,50mm² / 16AWG  Membrane grommet  d = 1 mm  d = 1 mm  Present (conforms to VDE)  Wall mounting  Working temperature minimum  -30°C  Working temperature maximum  +50°C                                                                                                                            | Height                       | 235 mm                      |
| PC/ABS  Dome colour  Housing colour  Protection category  Connection  Cross-sectional area maximum  Cable entry  Cable entry minimum  Cable entry maximum  Cable entry maximum  Cable entry maximum  Tension relief  Present (conforms to VDE)  Type of fixing  Working temperature minimum  PClear  Grey  Brey  IP65  Screw terminals  1,50mm² / 16AWG  Membrane grommet  d = 1 mm  d = 13 mm  Present (conforms to VDE)  Wall mounting  Working temperature minimum  -30°C  Working temperature maximum  +50°C                                                                                              | Diameter                     | 134 mm                      |
| Housing colour  Protection category  Connection  Cross-sectional area maximum  Cable entry  Cable entry minimum  Cable entry maximum  Conforms to VDE)  Type of fixing  Wall mounting  Working temperature minimum  -30°C  Working temperature maximum  +50°C | Materials                    | . •                         |
| Protection category  Connection  Screw terminals  1,50mm² / 16AWG  Cable entry  Membrane grommet  Cable entry minimum  Cable entry maximum  Cable entry maximum  Tension relief  Type of fixing  Working temperature minimum  Prosent (conforms to VDE)  Wall mounting  Working temperature maximum  H50°C                                                                                                                                                                                                                                                                                                    | Dome colour                  | Clear                       |
| Connection  Cross-sectional area maximum  Cable entry  Cable entry minimum  Cable entry maximum  Cable entry maximum  Cable entry maximum  Tension relief  Type of fixing  Working temperature minimum  Screw terminals  1,50mm² / 16AWG  Membrane grommet  d = 1 mm  d = 13 mm  Present (conforms to VDE)  Wall mounting  -30°C  +50°C                                                                                                                                                                                                                                                                       | Housing colour               | Grey                        |
| cross-sectional area maximum  Cable entry  Cable entry minimum  Cable entry maximum  Cable entry maximum  Cable entry maximum  Tension relief  Type of fixing  Working temperature minimum  Working temperature maximum  1,50mm² / 16AWG  Membrane grommet  d = 1 mm  Fresent (conforms to VDE)  Wall mounting  -30°C  +50°C                                                                                                                                                                                                                                                                                  | Protection category          | IP65                        |
| Cable entry  Cable entry minimum  Cable entry maximum  Cable entry maximum  Tension relief  Type of fixing  Working temperature minimum  Working temperature maximum  Membrane grommet  d = 1 mm  Present (conforms to VDE)  Wall mounting  -30°C  +50°C                                                                                                                                                                                                                                                                                                                                                      | Connection                   | Screw terminals             |
| Cable entry minimum $d = 1 \text{ mm}$ Cable entry maximum $d = 13 \text{ mm}$ Tension relief Present (conforms to VDE) Type of fixing Wall mounting Working temperature minimum $-30^{\circ}\text{C}$ Working temperature maximum $+50^{\circ}\text{C}$                                                                                                                                                                                                                                                                                                                                                      | cross-sectional area maximum | 1,50mm <sup>2</sup> / 16AWG |
| Cable entry maximum d = 13 mm  Tension relief Present (conforms to VDE)  Type of fixing Wall mounting  Working temperature minimum -30°C  Working temperature maximum +50°C                                                                                                                                                                                                                                                                                                                                                                                                                                   | Cable entry                  | Membrane grommet            |
| Tension relief Present (conforms to VDE)  Type of fixing Wall mounting  Working temperature minimum -30°C  Working temperature maximum +50°C                                                                                                                                                                                                                                                                                                                                                                                                                                                                  | Cable entry minimum          | d = 1 mm                    |
| Type of fixing Wall mounting  Working temperature minimum -30°C  Working temperature maximum +50°C                                                                                                                                                                                                                                                                                                                                                                                                                                                                                                            | Cable entry maximum          | d = 13 mm                   |
| Working temperature minimum -30°C  Working temperature maximum +50°C                                                                                                                                                                                                                                                                                                                                                                                                                                                                                                                                          | Tension relief               | Present (conforms to VDE)   |
| Working temperature maximum +50°C                                                                                                                                                                                                                                                                                                                                                                                                                                                                                                                                                                             | Type of fixing               | Wall mounting               |
| 3 1                                                                                                                                                                                                                                                                                                                                                                                                                                                                                                                                                                                                           | Working temperature minimum  | -30°C                       |
|                                                                                                                                                                                                                                                                                                                                                                                                                                                                                                                                                                                                               | Working temperature maximum  | +50°C                       |
| Weight with packaging 656 g                                                                                                                                                                                                                                                                                                                                                                                                                                                                                                                                                                                   | Weight with packaging        | 656 g                       |
| Product weight 513 g                                                                                                                                                                                                                                                                                                                                                                                                                                                                                                                                                                                          | Product weight               | 513 g                       |