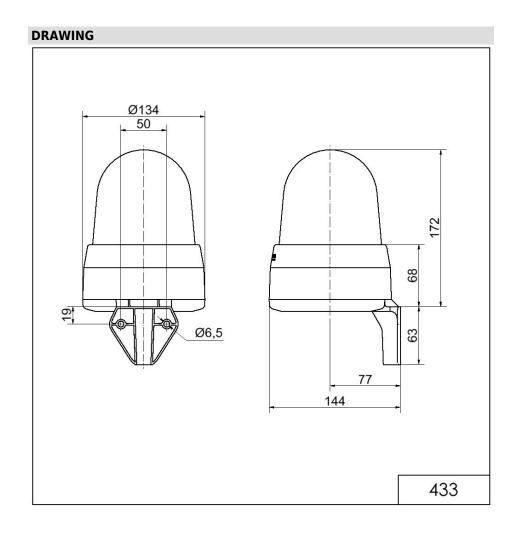

## LED Siren WM 32 tne 24VAC/DC CL

| MECHANICAL DATA              |                             |
|------------------------------|-----------------------------|
| Length                       | 144 mm                      |
| Width                        | 134 mm                      |
| Height                       | 235 mm                      |
| Diameter                     | 134 mm                      |
| Materials                    | PC<br>PC/ABS                |
| Dome colour                  | Clear                       |
| Housing colour               | Grey                        |
| Protection category          | IP65                        |
| Connection                   | Screw terminals             |
| cross-sectional area maximum | 1,50mm <sup>2</sup> / 16AWG |
| Cable entry                  | Membrane grommet            |
| Cable entry minimum          | d = 1 mm                    |
| Cable entry maximum          | d = 13 mm                   |
| Tension relief               | Present (conforms to VDE)   |
| Type of fixing               | Wall mounting               |
| Working temperature minimum  | -30°C                       |
| Working temperature maximum  | +50°C                       |
| Weight with packaging        | 650 g                       |
| Product weight               | 510 g                       |

## Midi / LED/Flash/EVS/Multi-t. sounder 433