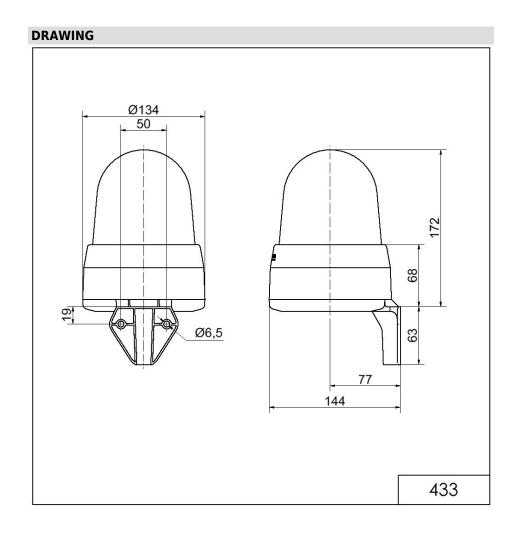

## LED Siren WM 32 tne 115-230VAC BU

| MECHANICAL DATA              |                             |
|------------------------------|-----------------------------|
| Length                       | 144 mm                      |
| Width                        | 134 mm                      |
| Height                       | 235 mm                      |
| Diameter                     | 134 mm                      |
| Materials                    | PC<br>PC/ABS                |
| Dome colour                  | Blue                        |
| Housing colour               | Grey                        |
| Protection category          | IP65                        |
| Connection                   | Screw terminals             |
| cross-sectional area maximum | 1,50mm <sup>2</sup> / 16AWG |
| Cable entry                  | Membrane grommet            |
| Cable entry minimum          | d = 1 mm                    |
| Cable entry maximum          | d = 13 mm                   |
| Tension relief               | Present (conforms to VDE)   |
| Type of fixing               | Wall mounting               |
| Working temperature minimum  | -30°C                       |
| Working temperature maximum  | +50°C                       |
| Weight with packaging        | 685 g                       |
| Product weight               | 540 g                       |