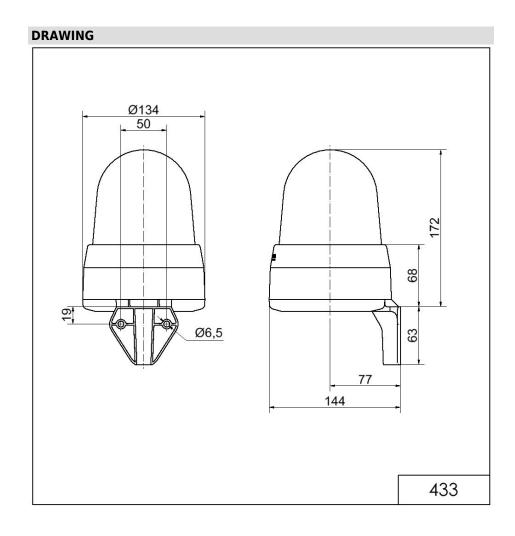

## LED Siren WM 32 tne 24VAC/DC BU

| MECHANICAL DATA              |                             |
|------------------------------|-----------------------------|
| Length                       | 144 mm                      |
| Width                        | 134 mm                      |
| Height                       | 235 mm                      |
| Diameter                     | 134 mm                      |
| Materials                    | PC<br>PC/ABS                |
| Dome colour                  | Blue                        |
| Housing colour               | Grey                        |
| Protection category          | IP65                        |
| Connection                   | Screw terminals             |
| cross-sectional area maximum | 1,50mm <sup>2</sup> / 16AWG |
| Cable entry                  | Membrane grommet            |
| Cable entry minimum          | d = 1  mm                   |
| Cable entry maximum          | d = 13 mm                   |
| Tension relief               | Present (conforms to VDE)   |
| Type of fixing               | Wall mounting               |
| Working temperature minimum  | -30°C                       |
| Working temperature maximum  | +50°C                       |
| Weight with packaging        | 650 g                       |
| Product weight               | 510 g                       |