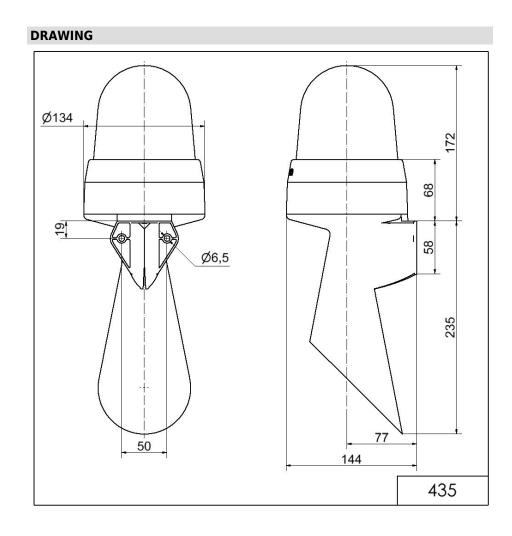

## **LED Horn WM Contin. tone 24VAC/DC RD**

| MECHANICAL DATA              |                             |
|------------------------------|-----------------------------|
| Length                       | 144 mm                      |
| Width                        | 134 mm                      |
| Height                       | 407 mm                      |
| Diameter                     | 134 mm                      |
| Materials                    | PC<br>PC/ABS                |
| Dome colour                  | Red                         |
| Housing colour               | Grey                        |
| Protection category          | IP65                        |
| Connection                   | Screw terminals             |
| cross-sectional area maximum | 1,50mm <sup>2</sup> / 16AWG |
| Cable entry                  | Membrane grommet            |
| Cable entry minimum          | d = 1 mm                    |
| Cable entry maximum          | d = 13 mm                   |
| Tension relief               | Present (conforms to VDE)   |
| Type of fixing               | Wall mounting               |
| Working temperature minimum  | -30°C                       |
| Working temperature maximum  | +50°C                       |
| Weight with packaging        | 742 g                       |
| Product weight               | 625 g                       |