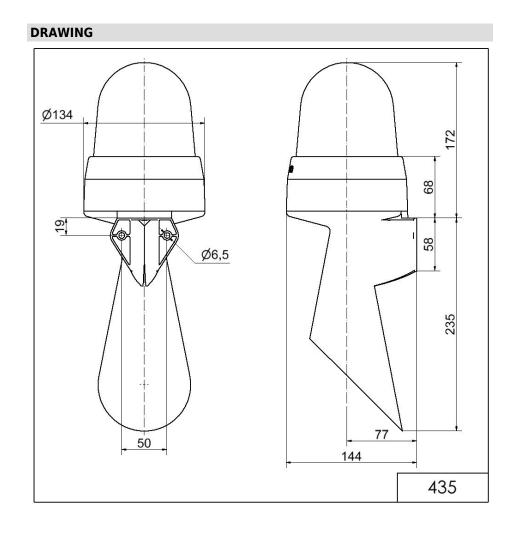

## **LED Horn WM Contin. tone 24VAC/DC GN**

| MECHANICAL DATA              |                             |
|------------------------------|-----------------------------|
| Length                       | 144 mm                      |
| Width                        | 134 mm                      |
| Height                       | 407 mm                      |
| Diameter                     | 134 mm                      |
| Materials                    | PC<br>PC/ABS                |
| Dome colour                  | Green                       |
| Housing colour               | Grey                        |
| Protection category          | IP65                        |
| Connection                   | Screw terminals             |
| cross-sectional area maximum | 1,50mm <sup>2</sup> / 16AWG |
| Cable entry                  | Membrane grommet            |
| Cable entry minimum          | d = 1 mm                    |
| Cable entry maximum          | d = 13 mm                   |
| Tension relief               | Present (conforms to VDE)   |
| Type of fixing               | Wall mounting               |
| Working temperature minimum  | -30°C                       |
| Working temperature maximum  | +50°C                       |
| Weight with packaging        | 742 g                       |
| Product weight               | 625 g                       |