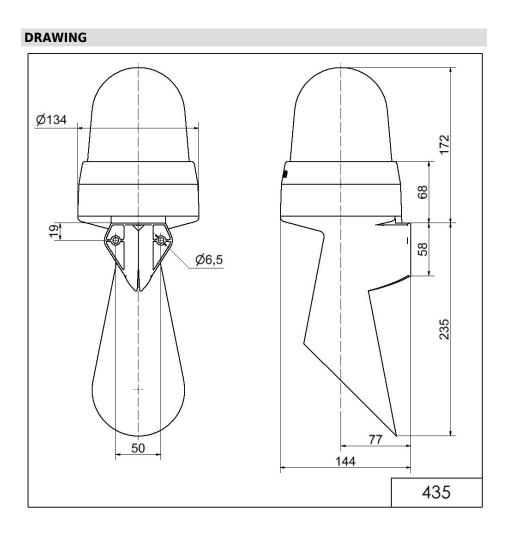

## Midi / LED/Flash/EVS/Horn 435 LED Horn WM Contin. tone 24VAC/DC CL

ļ

Part No.: 435.400.75

| MECHANICAL DATA              |                           |
|------------------------------|---------------------------|
| Length                       | 144 mm                    |
| Width                        | 134 mm                    |
| Height                       | 407 mm                    |
| Diameter                     | 134 mm                    |
| Materials                    | PC<br>PC/ABS              |
| Dome colour                  | Clear                     |
| Housing colour               | Grey                      |
| Protection category          | IP65                      |
| Connection                   | Screw terminals           |
| cross-sectional area maximum | 1,50mm² / 16AWG           |
| Cable entry                  | Membrane grommet          |
| Cable entry minimum          | d = 1 mm                  |
| Cable entry maximum          | d = 13 mm                 |
| Tension relief               | Present (conforms to VDE) |
| Type of fixing               | Wall mounting             |
| Working temperature minimum  | -30°C                     |
| Working temperature maximum  | +50°C                     |
| Weight with packaging        | 742 g                     |
| Product weight               | 625 g                     |
| ELECTRICAL DATA              |                           |
| Operating voltage            | 24V                       |
| Operating voltage type       | AC/DC                     |
| Operating voltage frequency  | 50Hz                      |
| Operating voltage tolerance  | +/- 10%                   |
| Rated operational voltage    | 24 VDC                    |
| Rated operational current    | 405 mA                    |
| Rated inrush current         | 650 mA                    |
| Protection class             | Protection class 2        |
| Pollution degree             | 3                         |
| OPTICAL DATA                 |                           |
| Light source                 | LED                       |
| Light colour                 | White                     |
| Optical signal image         | EVS<br>Flash<br>Permanent |
| Service life optical         | 50,000 h maximum          |