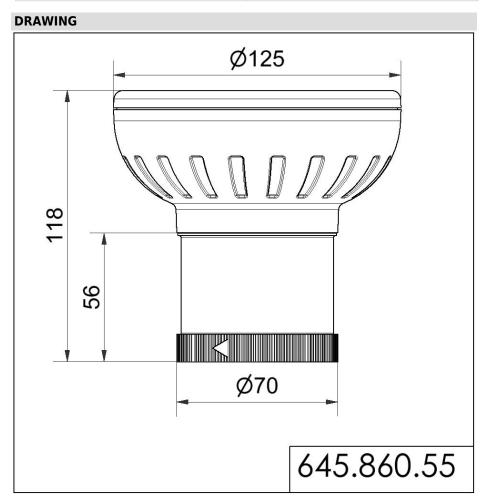

## **Vocal element 24VDC BK**

Part No.: 645.860.55
Series: KombiSIGN 71

| MECHANICAL DATA             |              |  |
|-----------------------------|--------------|--|
| Height                      | 118 mm       |  |
| Diameter                    | 125 mm       |  |
| Materials                   | PC<br>PC/ABS |  |
| Housing colour              | Black        |  |
| Protection category         | IP65         |  |
| Working temperature minimum | -20°C        |  |
| Working temperature maximum | +50°C        |  |
| Weight with packaging       | 768 g        |  |
| Product weight              | 672 g        |  |