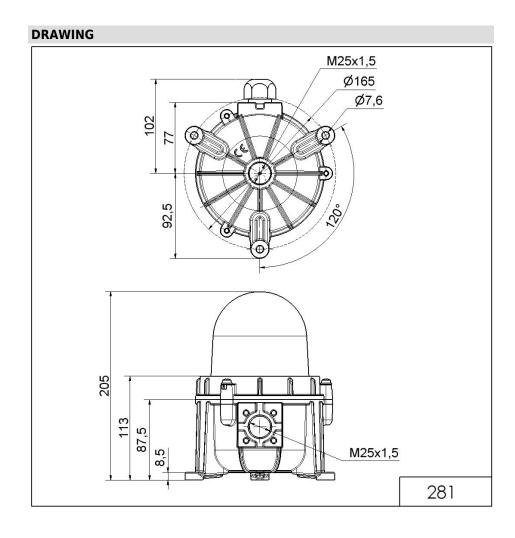

# **LED Obstruction light BM 230VAC RD**

Part No.: 281.470.68

| MECHANICAL DATA              |                             |
|------------------------------|-----------------------------|
| Height                       | 205 mm                      |
| Diameter                     | 165 mm                      |
| Materials                    | Aluminium<br>Glass          |
| Dome colour                  | Clear                       |
| Housing colour               | Black<br>Red                |
| Protection category          | IP66<br>IP68                |
| Connection                   | Screw terminals             |
| cross-sectional area maximum | 1,50mm <sup>2</sup> / 16AWG |
| Cable entry                  | Screwed cable gland         |
| Cable entry minimum          | d = 9 mm                    |
| Tension relief               | Present (conforms to VDE)   |
| Type of fixing               | Base mounting               |
| Working temperature minimum  | -30°C                       |
| Working temperature maximum  | +50°C                       |
| Weight with packaging        | 2177 g                      |
| Product weight               | 1946 g                      |