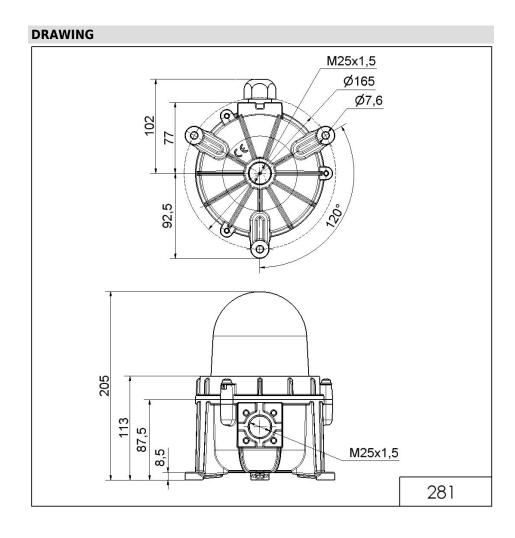

# **LED Obstruction light BM 230VAC RD**

Part No.: 281.480.68

| MECHANICAL DATA              |                             |
|------------------------------|-----------------------------|
| Height                       | 205 mm                      |
| Diameter                     | 165 mm                      |
| Materials                    | Aluminium<br>Glass          |
| Dome colour                  | Clear                       |
| Housing colour               | Black<br>Red                |
| Protection category          | IP66<br>IP68                |
| Connection                   | Screw terminals             |
| cross-sectional area maximum | 1,50mm <sup>2</sup> / 16AWG |
| Cable entry                  | Screwed cable gland         |
| Cable entry minimum          | d = 9 mm                    |
| Tension relief               | Present (conforms to VDE)   |
| Type of fixing               | Base mounting               |
| Working temperature minimum  | -30°C                       |
| Working temperature maximum  | +50°C                       |
| Weight with packaging        | 2114 g                      |
| Product weight               | 1891 g                      |