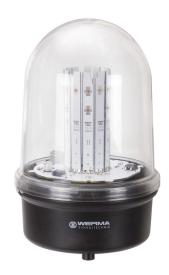

# **LED Obstruction light BM 230VAC RD**

Part No.: 280.480.68

| MECHANICAL DATA              |                             |
|------------------------------|-----------------------------|
| Height                       | 218 mm                      |
| Diameter                     | 142 mm                      |
| Materials                    | PC<br>PC/ABS                |
| Dome colour                  | Clear                       |
| Housing colour               | Black                       |
| Protection category          | IP65                        |
| Connection                   | Screw terminals             |
| cross-sectional area maximum | 2,50mm <sup>2</sup> / 14AWG |
| Cable entry                  | Rubber pinch                |
| Cable entry minimum          | d = 5 mm                    |
| Cable entry maximum          | d = 7 mm                    |
| Type of fixing               | Base mounting               |
| Working temperature minimum  | -30°C                       |
| Working temperature maximum  | +50°C                       |
| Weight with packaging        | 559 g                       |
| Product weight               | 478 g                       |

| OPTICAL DATA         |                  |
|----------------------|------------------|
| Light source         | LED              |
| Light colour         | Red              |
| Optical signal image | Permanent        |
| Intensity            | >32cd            |
| Service life optical | 50,000 h maximum |