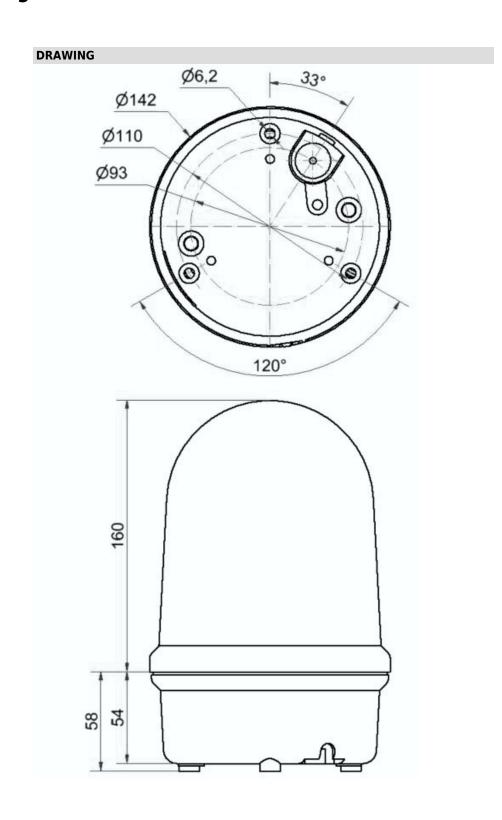

# **LED Obstruction light BM 230VAC RD**

Part No.: 280.480.68

| MECHANICAL DATA              |                             |
|------------------------------|-----------------------------|
| Height                       | 218 mm                      |
| Diameter                     | 142 mm                      |
| Materials                    | PC<br>PC/ABS                |
| Dome colour                  | Clear                       |
| Housing colour               | Black                       |
| Protection category          | IP65                        |
| Connection                   | Screw terminals             |
| cross-sectional area maximum | 2,50mm <sup>2</sup> / 14AWG |
| Cable entry                  | Rubber pinch                |
| Cable entry minimum          | d = 5 mm                    |
| Cable entry maximum          | d = 7 mm                    |
| Type of fixing               | Base mounting               |
| Working temperature minimum  | -30°C                       |
| Working temperature maximum  | +50°C                       |
| Weight with packaging        | 559 g                       |
| Product weight               | 478 g                       |