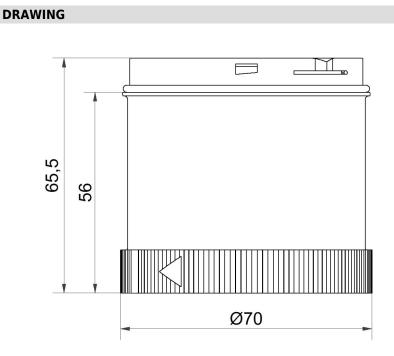

## KombiSIGN 71 / WIN WIN slave control KS 71 24VAC/DC BK

ļ

Part No.: 860.640.22

| MECHANICAL DATA               |                       |
|-------------------------------|-----------------------|
| Height                        | 66 mm                 |
| Diameter                      | 70 mm                 |
| Materials                     | PC                    |
| Housing colour                | Black                 |
| Protection category           | IP65                  |
| Connection                    | USB                   |
| Working temperature minimum   | -20°C                 |
| Working temperature maximum   | +50°C                 |
| Weight with packaging         | 100 g                 |
| Product weight                | 88 g                  |
| ELECTRICAL DATA               |                       |
| Operating voltage             | 24V                   |
| Operating voltage type        | AC/DC                 |
| Operating voltage frequency   | 50Hz                  |
| Operating voltage tolerance   | +/- 10%               |
| Rated operational voltage     | 24 VDC                |
| Rated operational current     | 70 mA                 |
| Rated inrush current          | <1A                   |
| Protection class              | Protection class 2    |
| Pollution degree              | 3                     |
| connectivity                  | WIN                   |
| APPROVAL DATA                 |                       |
| Conforms with CE              | Yes                   |
| Conforms with RoHS directive  | Yes                   |
| WEEE                          | Yes                   |
| Conforms with ATEX-directive  | No                    |
| Conforms with CCC             | No                    |
| Conforms with UL              | No                    |
| Conforms with FCC             | No                    |
| Conforms with IC              | No                    |
| EAC certificate available     | Yes                   |
| Conforms with UKCA (Importer) | Yes (WERMA (UK) Ltd.) |
| Conforms with AS-I            | No                    |
| ICAO Certification            | No                    |
| Conforms with DNV             | No                    |
| Conforms with RoHS CN         | No                    |
| Conforms with VdS             | No                    |