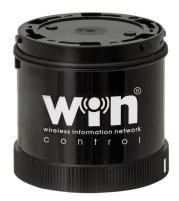

## KombiSIGN 71 / WIN WIN slave control KS 71 24VAC/DC BK

ļ

Part No.: 860.640.22

| MECHANICAL DATA               |                       |
|-------------------------------|-----------------------|
| Height                        | 66 mm                 |
| Diameter                      | 70 mm                 |
| Materials                     | PC                    |
| Housing colour                | Black                 |
| Protection category           | IP65                  |
| Connection                    | USB                   |
| Working temperature minimum   | -20°C                 |
| Working temperature maximum   | +50°C                 |
| Weight with packaging         | 100 g                 |
| Product weight                | 88 g                  |
| ELECTRICAL DATA               |                       |
| Operating voltage             | 24V                   |
| Operating voltage type        | AC/DC                 |
| Operating voltage frequency   | 50Hz                  |
| Operating voltage tolerance   | +/- 10%               |
| Rated operational voltage     | 24 VDC                |
| Rated operational current     | 70 mA                 |
| Rated inrush current          | <1A                   |
| Protection class              | Protection class 2    |
| Pollution degree              | 3                     |
| connectivity                  | WIN                   |
| APPROVAL DATA                 |                       |
| Conforms with CE              | Yes                   |
| Conforms with RoHS directive  | Yes                   |
| WEEE                          | Yes                   |
| Conforms with ATEX-directive  | No                    |
| Conforms with CCC             | No                    |
| Conforms with UL              | No                    |
| Conforms with FCC             | No                    |
| Conforms with IC              | No                    |
| EAC certificate available     | Yes                   |
| Conforms with UKCA (Importer) | Yes (WERMA (UK) Ltd.) |
| Conforms with AS-I            | No                    |
| ICAO Certification            | No                    |
| Conforms with DNV             | No                    |
| Conforms with RoHS CN         | No                    |
| Conforms with VdS             | No                    |