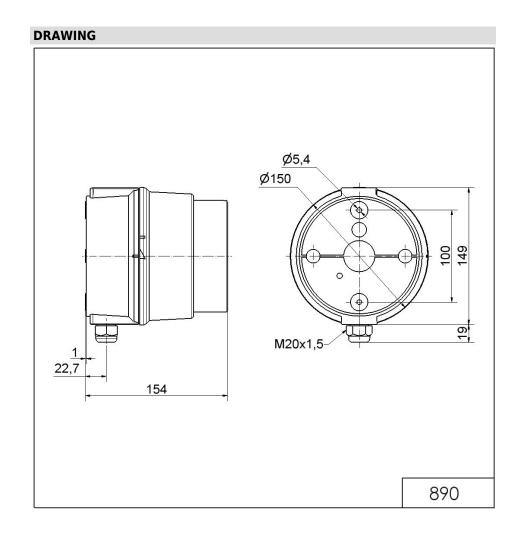

# LED Perm. Beacon BWM 230VAC RD/YE/GN

Part No.: 890.480.68

| MECHANICAL DATA              |                                |
|------------------------------|--------------------------------|
| Length                       | 154 mm                         |
| Height                       | 168 mm                         |
| Diameter                     | 150 mm                         |
| Materials                    | PC<br>PC/ABS                   |
| Dome colour                  | Clear                          |
| Housing colour               | Grey                           |
| Protection category          | IP65                           |
| Connection                   | Spring-type terminal           |
| cross-sectional area minimum | 0,50mm <sup>2</sup> / 20AWG    |
| cross-sectional area maximum | 1,50mm <sup>2</sup> / 16AWG    |
| Cable entry                  | Screwed cable gland            |
| Cable entry minimum          | d = 5 mm<br>d = 6 mm           |
| Cable entry maximum          | d = 12 mm<br>d = 7 mm          |
| Tension relief               | Present (conforms to VDE)      |
| Type of fixing               | Base mounting<br>Wall mounting |
| Working temperature minimum  | -30°C                          |
| Working temperature maximum  | +50°C                          |
| Weight with packaging        | 566 g                          |
| Product weight               | 493 g                          |