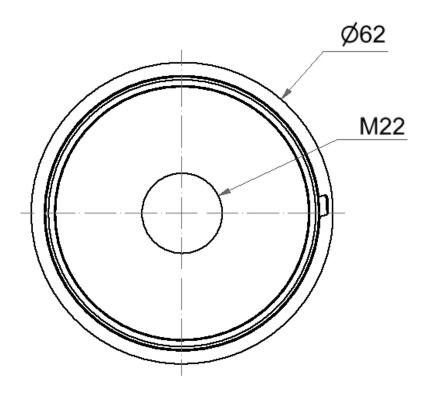

## Mini Adapter Installation mount M22 GY

| Part No.: | 260.700.03       |
|-----------|------------------|
| Series:   | <b>EvoSIGNAL</b> |

| MECHANICAL DATA             |                   |  |
|-----------------------------|-------------------|--|
| Height                      | 33 mm             |  |
| Diameter                    | 62 mm             |  |
| Materials                   | PC/ABS            |  |
| Housing colour              | Grey              |  |
| Protection category         | IP66              |  |
| Cable entry                 | Through hole      |  |
| Cable entry maximum         | d = 12 mm         |  |
| Type of fixing              | Built-in mounting |  |
| Working temperature minimum | -30°C             |  |
| Working temperature maximum | +60°C             |  |
| Weight with packaging       | 25 g              |  |
| Product weight              | 25 g              |  |