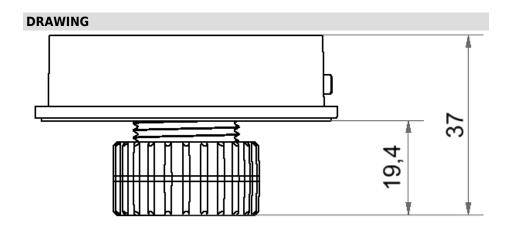

## Mini Adapter Installation mount M22 GY

| Part No.: | 260.700.03       |
|-----------|------------------|
| Series:   | <b>EvoSIGNAL</b> |

| MECHANICAL DATA             |                   |  |
|-----------------------------|-------------------|--|
| Height                      | 33 mm             |  |
| Diameter                    | 62 mm             |  |
| Materials                   | PC/ABS            |  |
| Housing colour              | Grey              |  |
| Protection category         | IP66              |  |
| Cable entry                 | Through hole      |  |
| Cable entry maximum         | d = 12 mm         |  |
| Type of fixing              | Built-in mounting |  |
| Working temperature minimum | -30°C             |  |
| Working temperature maximum | +60°C             |  |
| Weight with packaging       | 25 g              |  |
| Product weight              | 25 g              |  |