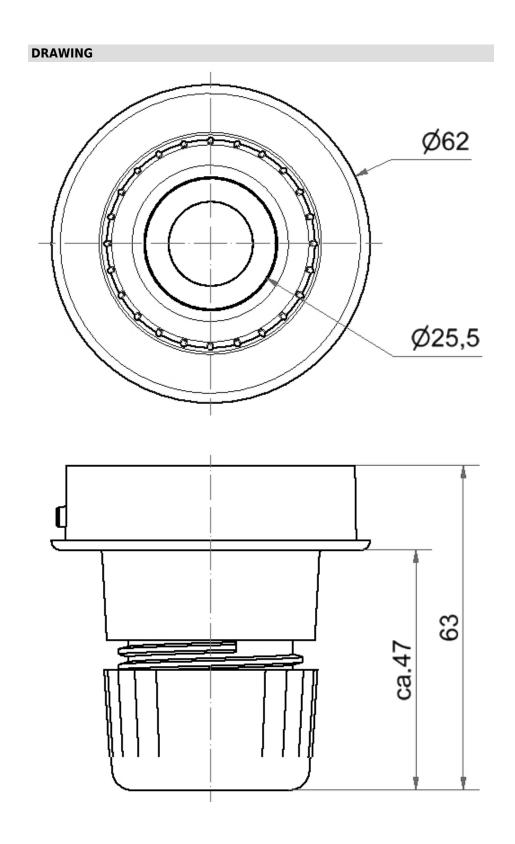

## **Mini Tube Adaptor GY**

| Part No.: | 260.700.05       |
|-----------|------------------|
| Series:   | <b>EvoSIGNAL</b> |

| MECHANICAL DATA             |               |
|-----------------------------|---------------|
| Height                      | 60 mm         |
| Diameter                    | 62 mm         |
| Materials                   | PC/ABS        |
| Housing colour              | Grey          |
| Protection category         | IP66          |
| Cable entry                 | Through hole  |
| Cable entry maximum         | d = 12 mm     |
| Type of fixing              | Tube mounting |
| Working temperature minimum | -30°C         |
| Working temperature maximum | +60°C         |
| Weight with packaging       | 44 g          |
| Product weight              | 40 g          |