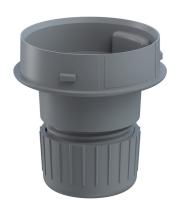

## **Mini Tube Adaptor GY**

| Part No.: | 260.700.05       |
|-----------|------------------|
| Series:   | <b>EvoSIGNAL</b> |

| MECHANICAL DATA             |               |
|-----------------------------|---------------|
| Height                      | 60 mm         |
| Diameter                    | 62 mm         |
| Materials                   | PC/ABS        |
| Housing colour              | Grey          |
| Protection category         | IP66          |
| Cable entry                 | Through hole  |
| Cable entry maximum         | d = 12 mm     |
| Type of fixing              | Tube mounting |
| Working temperature minimum | -30°C         |
| Working temperature maximum | +60°C         |
| Weight with packaging       | 44 g          |
| Product weight              | 40 g          |