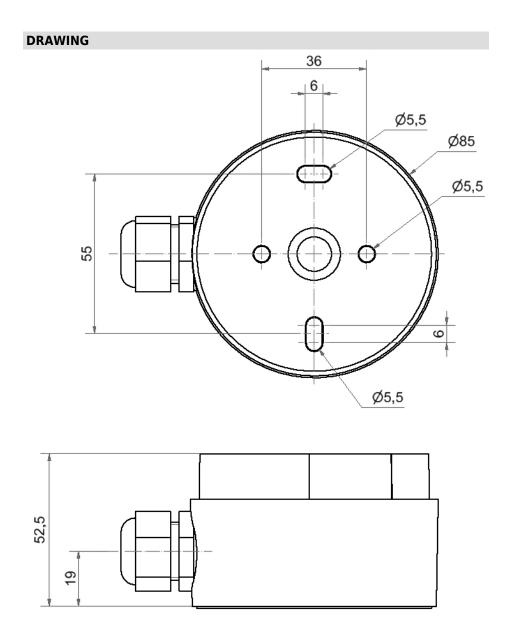

## **MECHANICAL DATA**

| MECHANICAL DATA               |                                |
|-------------------------------|--------------------------------|
| Height                        | 53 mm                          |
| Diameter                      | 85 mm                          |
| Materials                     | PC/ABS                         |
| Housing colour                | Grey                           |
| Protection category           | IP66                           |
| Cable entry                   | Screwed cable gland            |
| Cable entry minimum           | d = 8 mm                       |
| Cable entry maximum           | d = 12 mm                      |
| Tension relief                | Present (conforms to VDE)      |
| Type of fixing                | Base mounting                  |
| Working temperature minimum   | -30°C                          |
| Working temperature maximum   | +60°C                          |
| Weight with packaging         | 100 g                          |
| Product weight                | 100 g                          |
| ELECTRICAL DATA               |                                |
| Pollution degree              | 3                              |
| APPROVAL DATA                 |                                |
| Conforms with CE              | No                             |
| Conforms with RoHS directive  | Fulfills substance restriction |
| WEEE                          | No                             |
| Conforms with ATEX-directive  | No                             |
| Conforms with CCC             | No                             |
| Conforms with UL              | No                             |
| Conforms with FCC             | No                             |
| Conforms with IC              | No                             |
| EAC certificate available     | Yes                            |
| Conforms with UKCA (Importer) | No                             |
| Conforms with AS-I            | No                             |
| ICAO Certification            | No                             |
| Conforms with DNV             | No                             |
| Conforms with RoHS CN         | No                             |
| Conforms with VdS             | No                             |