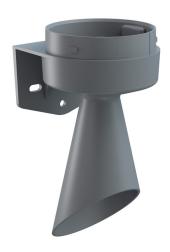

## Midi Horn Bracket GY

Part No.: 261.700.03
Series: EvoSIGNAL

| MECHANICAL DATA             |                  |
|-----------------------------|------------------|
| Length                      | 93 mm            |
| Width                       | 85 mm            |
| Height                      | 170 mm           |
| Materials                   | PC/ABS           |
| Housing colour              | Grey             |
| Protection category         | IP66             |
| Cable entry                 | Membrane grommet |
| Cable entry maximum         | d = 9 mm         |
| Type of fixing              | Wall mounting    |
| Working temperature minimum | -30°C            |
| Working temperature maximum | +60°C            |
| Weight with packaging       | 136 g            |
| Product weight              | 136 g            |