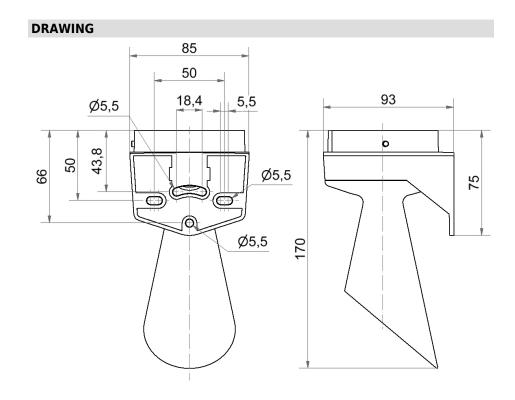

## Midi Horn Bracket GY

Part No.: 261.700.03
Series: EvoSIGNAL

| MECHANICAL DATA             |                  |
|-----------------------------|------------------|
| Length                      | 93 mm            |
| Width                       | 85 mm            |
| Height                      | 170 mm           |
| Materials                   | PC/ABS           |
| Housing colour              | Grey             |
| Protection category         | IP66             |
| Cable entry                 | Membrane grommet |
| Cable entry maximum         | d = 9 mm         |
| Type of fixing              | Wall mounting    |
| Working temperature minimum | -30°C            |
| Working temperature maximum | +60°C            |
| Weight with packaging       | 136 g            |
| Product weight              | 136 g            |