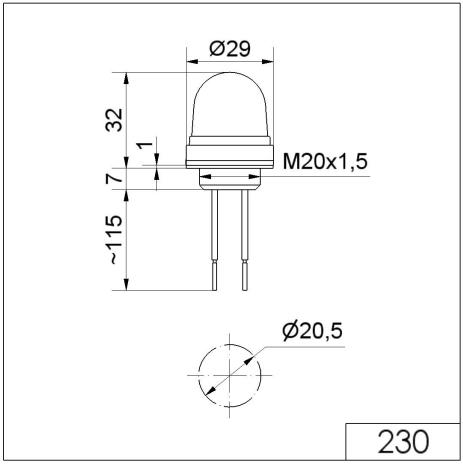

## DRAWING

For additional installation and mounting information, refer to the appropriate user guide at www.werma.com. This printed copy is for information only and is subject to alteration.

## Micro LED Installation Beacon 24VDC CL

| MECHANICAL DATA             |                   |
|-----------------------------|-------------------|
| Height                      | 154 mm            |
| Diameter                    | 29 mm             |
| Materials                   | PC<br>PC/ABS      |
| Dome colour                 | Clear             |
| Housing colour              | Black             |
| Protection category         | IP65              |
| Connection                  | Cable             |
| Cable length                | 115 mm            |
| Type of fixing              | Built-in mounting |
| Working temperature minimum | -20°C             |
| Working temperature maximum | +50°C             |
| Weight with packaging       | 17 g              |
| Product weight              | 12 g              |