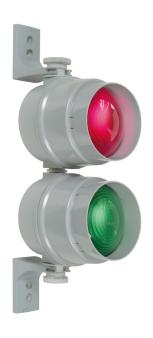

## Traffic Light 12-230VAC/DC RD/GN

Part No.: 890.030.00

| MECHANICAL DATA              |                                |
|------------------------------|--------------------------------|
| Length                       | 154 mm                         |
| Height                       | 349 mm                         |
| Diameter                     | 150 mm                         |
| Materials                    | PC<br>PC/ABS                   |
| Dome colour                  | Green<br>Red                   |
| Housing colour               | Grey                           |
| Protection category          | IP65                           |
| Connection                   | Insulation-displacement contac |
| cross-sectional area minimum | 0,75mm <sup>2</sup> / 19AWG    |
| cross-sectional area maximum | 1,50mm <sup>2</sup> / 16AWG    |
| Cable entry                  | Screwed cable gland            |
| Cable entry minimum          | d = 5 mm                       |
| Cable entry maximum          | d = 8 mm                       |
| Tension relief               | Present (conforms to VDE)      |
| Type of fixing               | Base mounting<br>Wall mounting |
| Working temperature minimum  | -30°C                          |
| Working temperature maximum  | +50°C                          |
| Weight with packaging        | 1204 g                         |
| Product weight               | 1067 g                         |

| OPTICAL DATA         |                 |
|----------------------|-----------------|
| Light colour         | Green<br>Red    |
| Service life optical | depends on bulb |
| Lamp fitting/socket  | E27             |