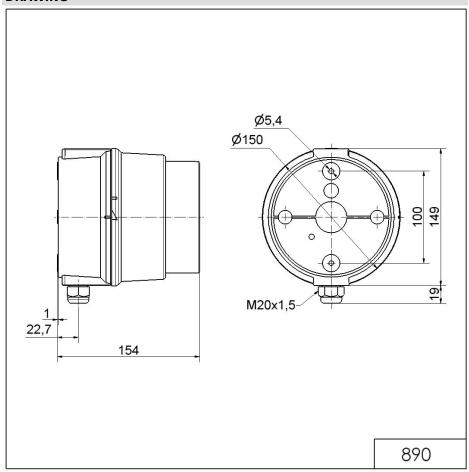

#### DRAWING

For additional installation and mounting information, refer to the appropriate user guide at www.werma.com. This printed copy is for information only and is subject to alteration.

## Traffic Light 12-230VAC/DC RD/GN

Part No.: 890.030.00

| MECHANICAL DATA              |                                |
|------------------------------|--------------------------------|
| Length                       | 154 mm                         |
| Height                       | 349 mm                         |
| Diameter                     | 150 mm                         |
| Materials                    | PC<br>PC/ABS                   |
| Dome colour                  | Green<br>Red                   |
| Housing colour               | Grey                           |
| Protection category          | IP65                           |
| Connection                   | Insulation-displacement contac |
| cross-sectional area minimum | 0,75mm <sup>2</sup> / 19AWG    |
| cross-sectional area maximum | 1,50mm <sup>2</sup> / 16AWG    |
| Cable entry                  | Screwed cable gland            |
| Cable entry minimum          | d = 5 mm                       |
| Cable entry maximum          | d = 8 mm                       |
| Tension relief               | Present (conforms to VDE)      |
| Type of fixing               | Base mounting<br>Wall mounting |
| Working temperature minimum  | -30°C                          |
| Working temperature maximum  | +50°C                          |
| Weight with packaging        | 1204 g                         |
| Product weight               | 1067 g                         |