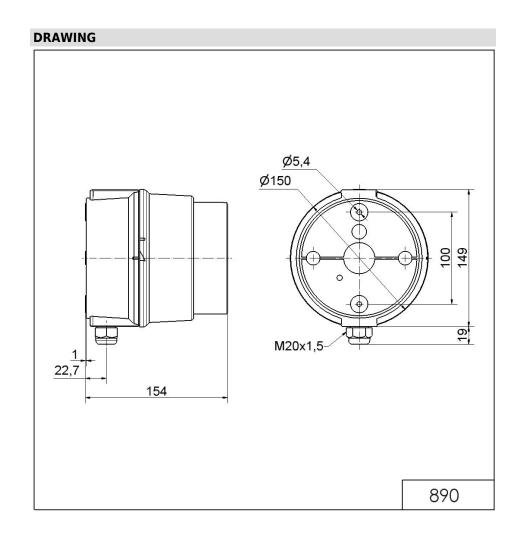

# **LED Traffic Light 230VAC RD/GN**

Part No.: 890.030.68

| MECHANICAL DATA              |                                |
|------------------------------|--------------------------------|
| Length                       | 154 mm                         |
| Height                       | 349 mm                         |
| Diameter                     | 150 mm                         |
| Materials                    | PC<br>PC/ABS                   |
| Dome colour                  | Green<br>Red                   |
| Housing colour               | Grey                           |
| Protection category          | IP65                           |
| Connection                   | Push-in terminal               |
| cross-sectional area minimum | 0,75mm <sup>2</sup> / 19AWG    |
| cross-sectional area maximum | 1,50mm <sup>2</sup> / 16AWG    |
| Cable entry                  | Screwed cable gland            |
| Cable entry minimum          | d = 5 mm                       |
| Cable entry maximum          | d = 8 mm                       |
| Tension relief               | Present (conforms to VDE)      |
| Type of fixing               | Base mounting<br>Wall mounting |
| Working temperature minimum  | -20°C                          |
| Working temperature maximum  | +50°C                          |
| Weight with packaging        | 1240 g                         |
| Product weight               | 1120 g                         |