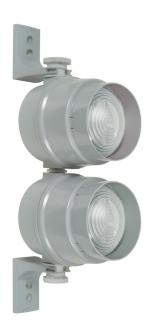

# **LED Traffic Light 230VAC RD/GN**

Part No.: 890.030.68

| MECHANICAL DATA              |                                |
|------------------------------|--------------------------------|
| Length                       | 154 mm                         |
| Height                       | 349 mm                         |
| Diameter                     | 150 mm                         |
| Materials                    | PC<br>PC/ABS                   |
| Dome colour                  | Green<br>Red                   |
| Housing colour               | Grey                           |
| Protection category          | IP65                           |
| Connection                   | Push-in terminal               |
| cross-sectional area minimum | 0,75mm <sup>2</sup> / 19AWG    |
| cross-sectional area maximum | 1,50mm <sup>2</sup> / 16AWG    |
| Cable entry                  | Screwed cable gland            |
| Cable entry minimum          | d = 5 mm                       |
| Cable entry maximum          | d = 8 mm                       |
| Tension relief               | Present (conforms to VDE)      |
| Type of fixing               | Base mounting<br>Wall mounting |
| Working temperature minimum  | -20°C                          |
| Working temperature maximum  | +50°C                          |
| Weight with packaging        | 1240 g                         |
| Product weight               | 1120 g                         |

| OPTICAL DATA         |              |
|----------------------|--------------|
| Light source         | LED          |
| Light colour         | Green<br>Red |
| Optical signal image | Permanent    |

For additional installation and mounting information, refer to the appropriate user guide at www.werma.com. This printed copy is for information only and is subject to alteration.