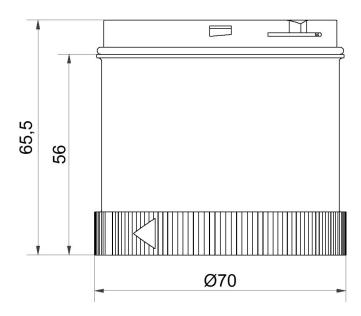

# LED Blinking light element 24VAC/DC GN

| MECHANICAL DATA             |       |
|-----------------------------|-------|
| Height                      | 66 mm |
| Diameter                    | 70 mm |
| Materials                   | PC    |
| Dome colour                 | Green |
| Protection category         | IP65  |
| Working temperature minimum | -20°C |
| Working temperature maximum | +50°C |
| Weight with packaging       | 73 g  |
| Product weight              | 59 g  |

#### **DRAWING**

For additional installation and mounting information, refer to the appropriate user guide at www.werma.com. This printed copy is for information only and is subject to alteration.