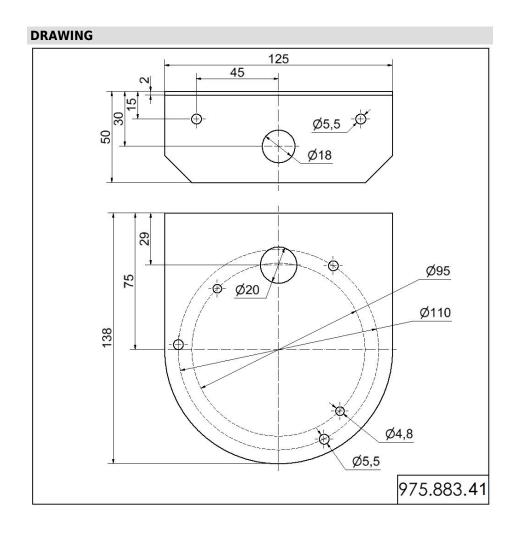

## Fixing bracket BK

Part No.: 975.883.41
Series: KombiSIGN 72

| MECHANICAL DATA       |        |  |
|-----------------------|--------|--|
| Length                | 138 mm |  |
| Width                 | 125 mm |  |
| Height                | 50 mm  |  |
| Housing colour        | Black  |  |
| Weight with packaging | 336 g  |  |
| Product weight        | 336 g  |  |