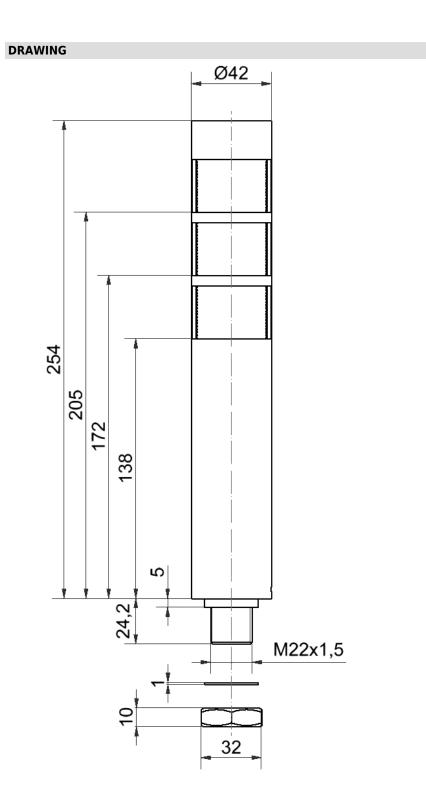

## Completely pre-assembled Signal Towers / deSIGN 42 Signal tower deSIGN42 EM 24VDC GN/YE/RD

!

| Part No.:                    | 694.000.55 | CER                       |  |
|------------------------------|------------|---------------------------|--|
| Series:                      | deSIGN 42  | L C CA                    |  |
| MECHANICAL DATA              |            |                           |  |
| Height                       |            | 260 mm                    |  |
| Diameter                     |            | 42 mm                     |  |
| Materials                    |            | PC                        |  |
|                              |            | Stainless steel           |  |
| Dome colour                  |            | Clear                     |  |
| Housing colour               |            | Silver                    |  |
| Protection category          |            | IP65                      |  |
| Connection                   |            | Cable                     |  |
| Cable length                 |            | 2000 mm                   |  |
| Type of fixing               |            | Built-in mounting         |  |
| Working temperature minimum  |            | n -20°C                   |  |
| Working temperature maximum  |            | n +50°C                   |  |
| Weight with packaging        |            | 874 g                     |  |
| Product weight               |            | 780 g                     |  |
| ELECTRICAL DATA              |            |                           |  |
| Operating voltage            |            | 24V                       |  |
| Operating voltage type       |            | DC                        |  |
| Operating voltage tolerance  |            | +/- 10%                   |  |
| Rated operational voltage    |            | 24 VDC                    |  |
| Rated operational current    |            | 100 mA                    |  |
| Rated inrush current         |            | 500 mA                    |  |
| Protection of                | lass       | Protection class 2        |  |
| Pollution degree             |            | 3                         |  |
|                              |            | In the connection area: 2 |  |
|                              | АТА        |                           |  |
| Light source                 |            | LED                       |  |
| Light colour                 |            | Green<br>Red<br>Yellow    |  |
| Optical signal image         |            | Permanent                 |  |
| Service life optical         |            | 50,000 h maximum          |  |
| APPROVAI                     | DATA       |                           |  |
| Conforms with CE             |            | Yes                       |  |
| Conforms with RoHS directive |            | Yes                       |  |
| WEEE                         |            | Yes                       |  |
| Conforms with ATEX-directive |            | No                        |  |
| Conforms with CCC            |            | No                        |  |