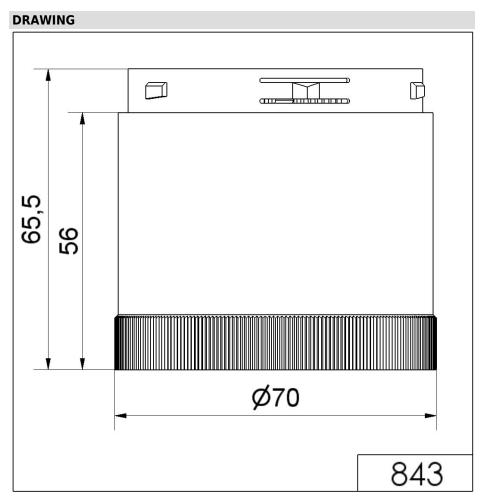

## LED Perm. light element 24VAC/DC RD

| MECHANICAL DATA             |       |  |
|-----------------------------|-------|--|
| Height                      | 66 mm |  |
| Diameter                    | 70 mm |  |
| Materials                   | PC    |  |
| Dome colour                 | Red   |  |
| Protection category         | IP54  |  |
| Working temperature minimum | -20°C |  |
| Working temperature maximum | +50°C |  |
| Weight with packaging       | 82 g  |  |
| Product weight              | 68 g  |  |