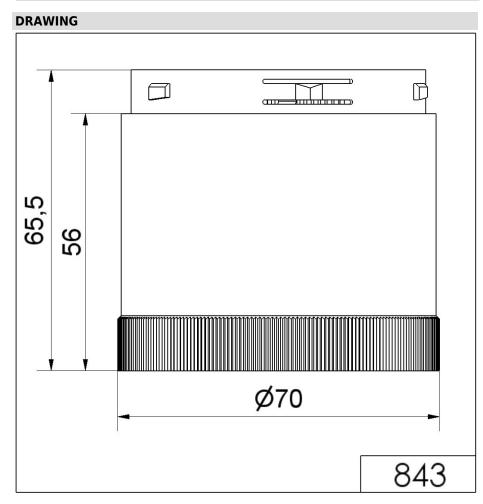

## LED Perm. light element 24VAC/DC YE

| MECHANICAL DATA             |        |  |
|-----------------------------|--------|--|
| Height                      | 66 mm  |  |
| Diameter                    | 70 mm  |  |
| Materials                   | PC     |  |
| Dome colour                 | Yellow |  |
| Protection category         | IP54   |  |
| Working temperature minimum | -20°C  |  |
| Working temperature maximum | +50°C  |  |
| Weight with packaging       | 82 g   |  |
| Product weight              | 68 g   |  |