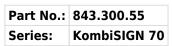

## KombiSIGN 70 / LED Permanent Beacon 843

## LED Perm. light element 24VAC/DC YE

| MECHANICAL DATA             |        |  |
|-----------------------------|--------|--|
| Height                      | 66 mm  |  |
| Diameter                    | 70 mm  |  |
| Materials                   | PC     |  |
| Dome colour                 | Yellow |  |
| Protection category         | IP54   |  |
| Working temperature minimum | -20°C  |  |
| Working temperature maximum | +50°C  |  |
| Weight with packaging       | 82 g   |  |
| Product weight              | 68 g   |  |