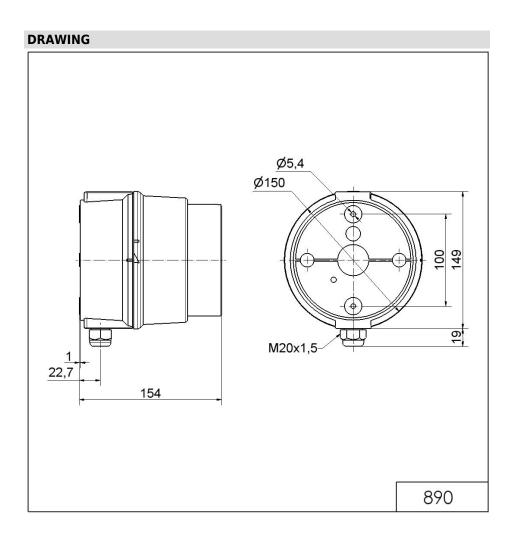

## **MECHANICAL DATA** Length 154 mm Height 168 mm Diameter 150 mm Materials PC PC/ABS Dome colour Clear Housing colour Grey Protection category IP65 Connection Spring-type terminal cross-sectional area minimum 0,50mm<sup>2</sup> / 20AWG cross-sectional area maximum 1,50mm<sup>2</sup> / 16AWG Cable entry Screwed cable gland Cable entry minimum d = 5 mmd = 6 mmCable entry maximum d = 12 mm d = 7 mm Tension relief Present (conforms to VDE) Type of fixing Base mounting Wall mounting Working temperature minimum -30°C +50°C Working temperature maximum Weight with packaging 548 g Product weight 476 g **ELECTRICAL DATA** Operating voltage 115-230V AC Operating voltage type Operating voltage frequency 50Hz at 230V 60Hz at 115V Operating voltage tolerance +/- 10% Rated operational voltage 230 VAC Rated operational current 35 mA Rated inrush current 300 mA Protection class 2 Protection class 3 Pollution degree Overvoltage category Ш Isolation voltage Ui = 250V; Uimp = 2.500V **OPTICAL DATA** LED Light source