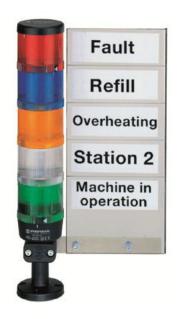

## **Indication board complete**

Part No.: 960.000.05

| MECHANICAL DATA       |                   |  |
|-----------------------|-------------------|--|
| Width                 | 160 mm            |  |
| Height                | 343 mm            |  |
| Materials             | Aluminium<br>PMMA |  |
| Housing colour        | White             |  |
| Weight with packaging | 355 g             |  |
| Product weight        | 243 g             |  |